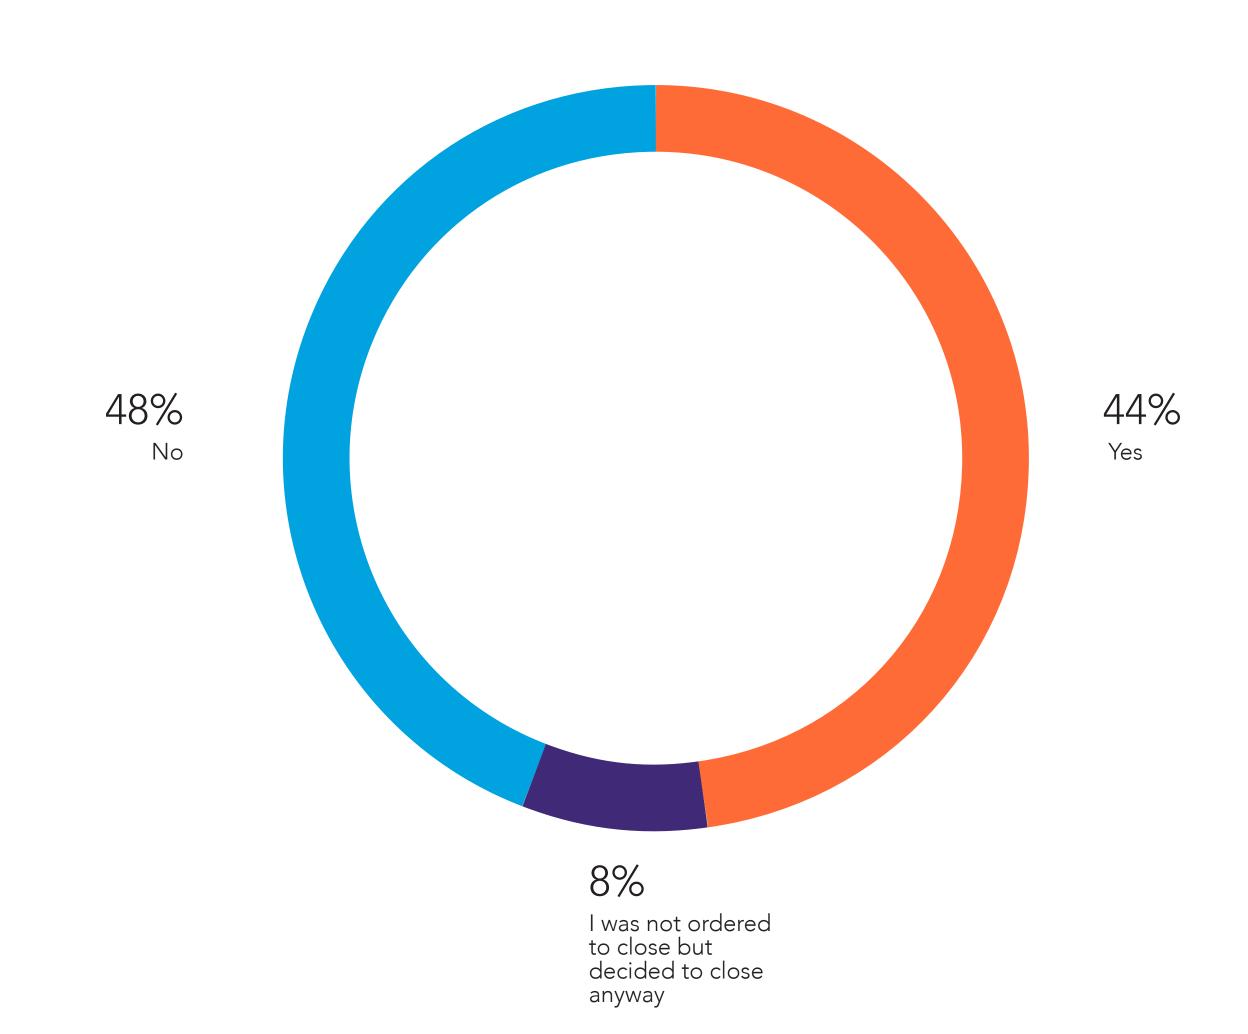

#### Employee Count

Throughout 2020, were you ordered to close your business due to the Covid-19 pandemic?

What are your business' biggest concerns at the moment in terms of financial constraints?

Is your business currently benefitting from the Wage Supplement?