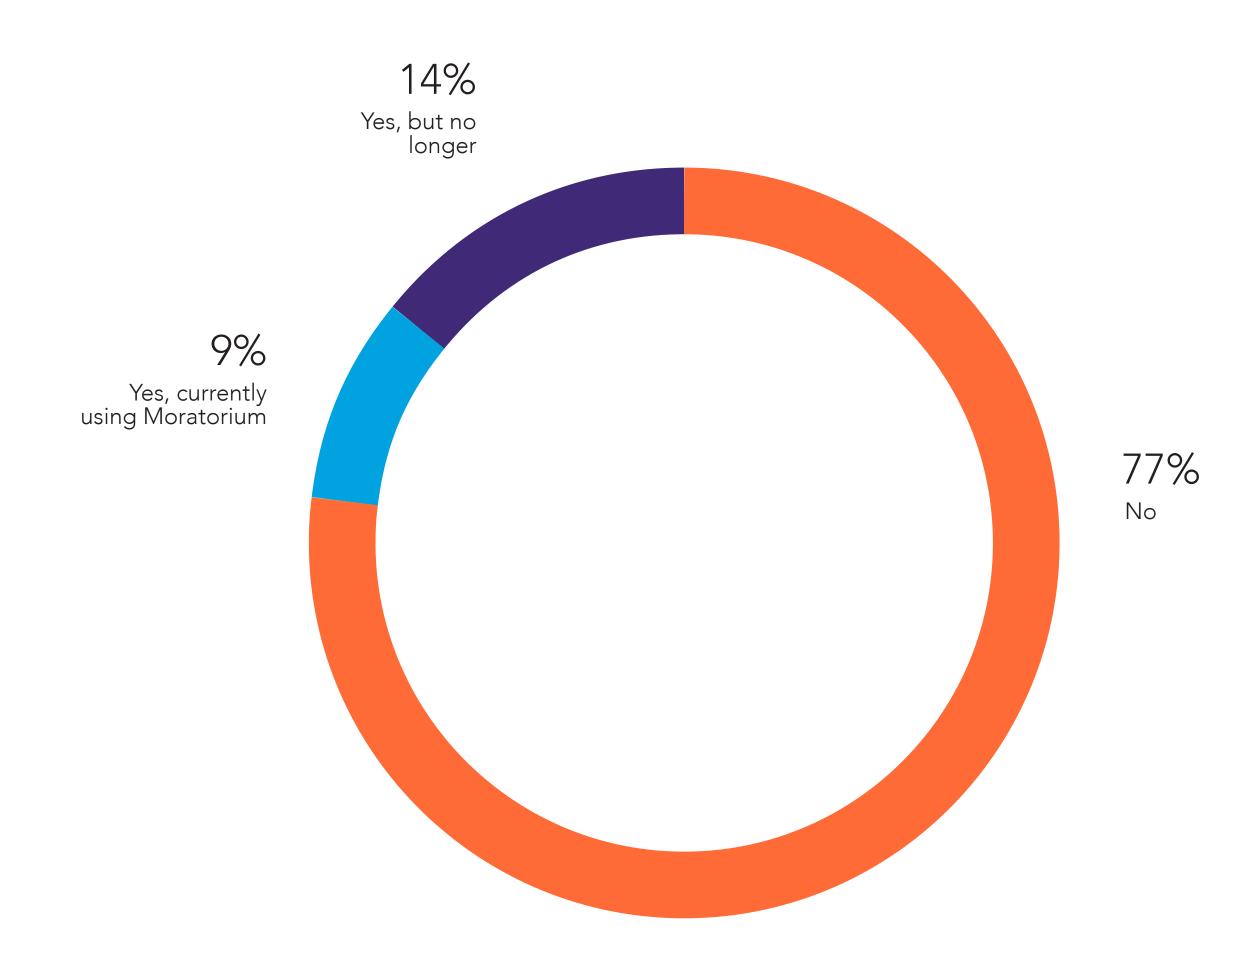

## Have you made use of the Bank Moratorium?

How long do you estimate you will be needing the bank moratorium to be extended?

How does the vaccine affect your confidence in 2021?

What statements would you agree with?