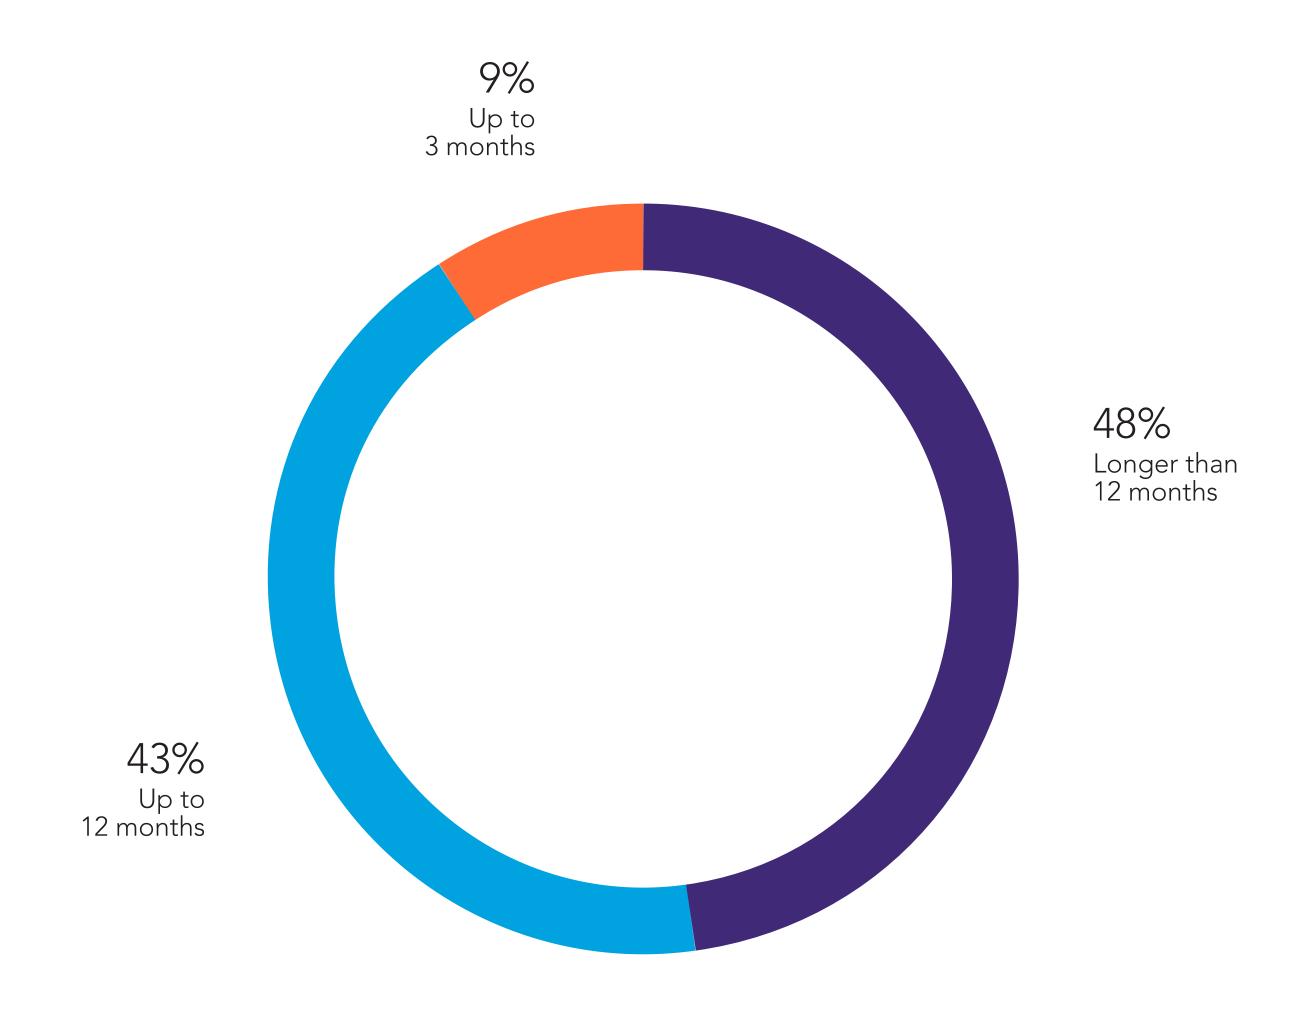

## Have you made use of the Bank Moratorium?

How long do you estimate you will be needing the bank moratorium to be extended?

How does the vaccine affect your confidence in 2021?

What statements would you agree with?