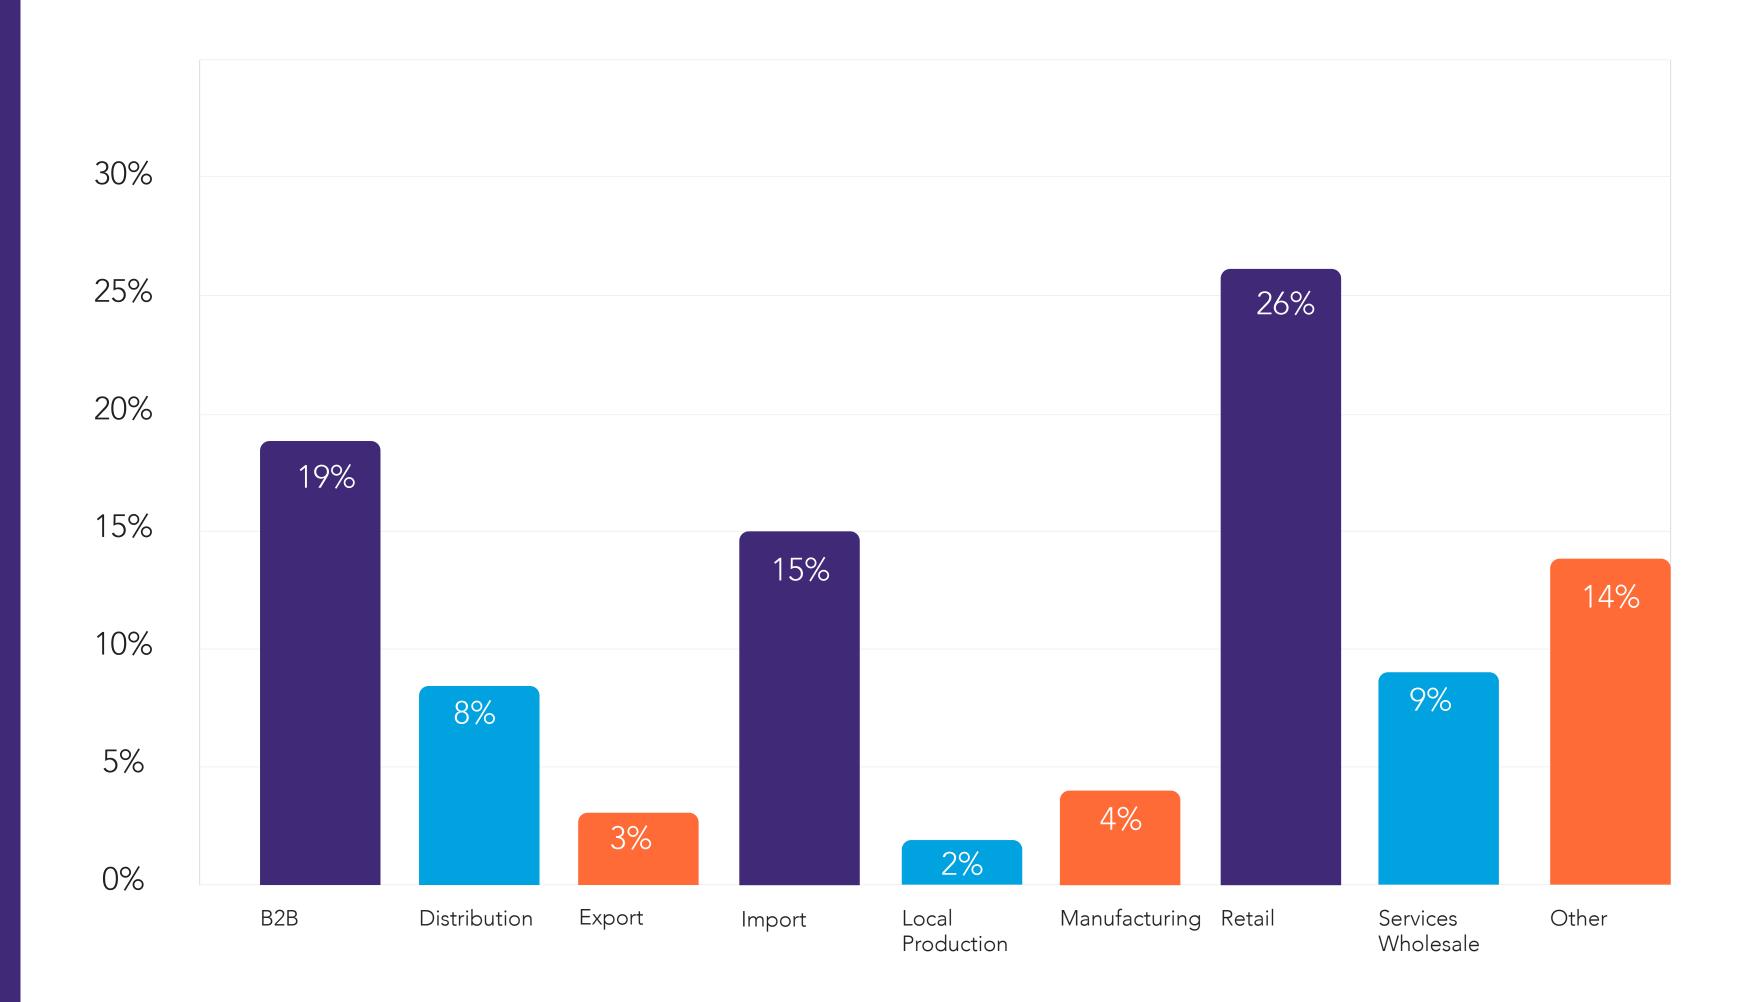

STATE OF BUSINESS SURVEY \_\_\_\_

#### Activity of Enterprise



#### Business Sector



#### Localities where business is located



#### Employee Count



Throughout 2020, were you ordered to close your business due to the Covid-19 pandemic?



What are your business' biggest concerns at the moment in terms of financial constraints?



Is your business currently benefitting from the Wage Supplement?



How long do you think your business can survive in the current situation?

(considering the current Government schemes)



How much longer do you expect your business will be needing the support of the Wage Supplement?



## Have you made use of the Bank Moratorium?



How long do you estimate you will be needing the bank moratorium to be extended?



How does the vaccine affect your confidence in 2021?

What statements would you agree with?



## Com