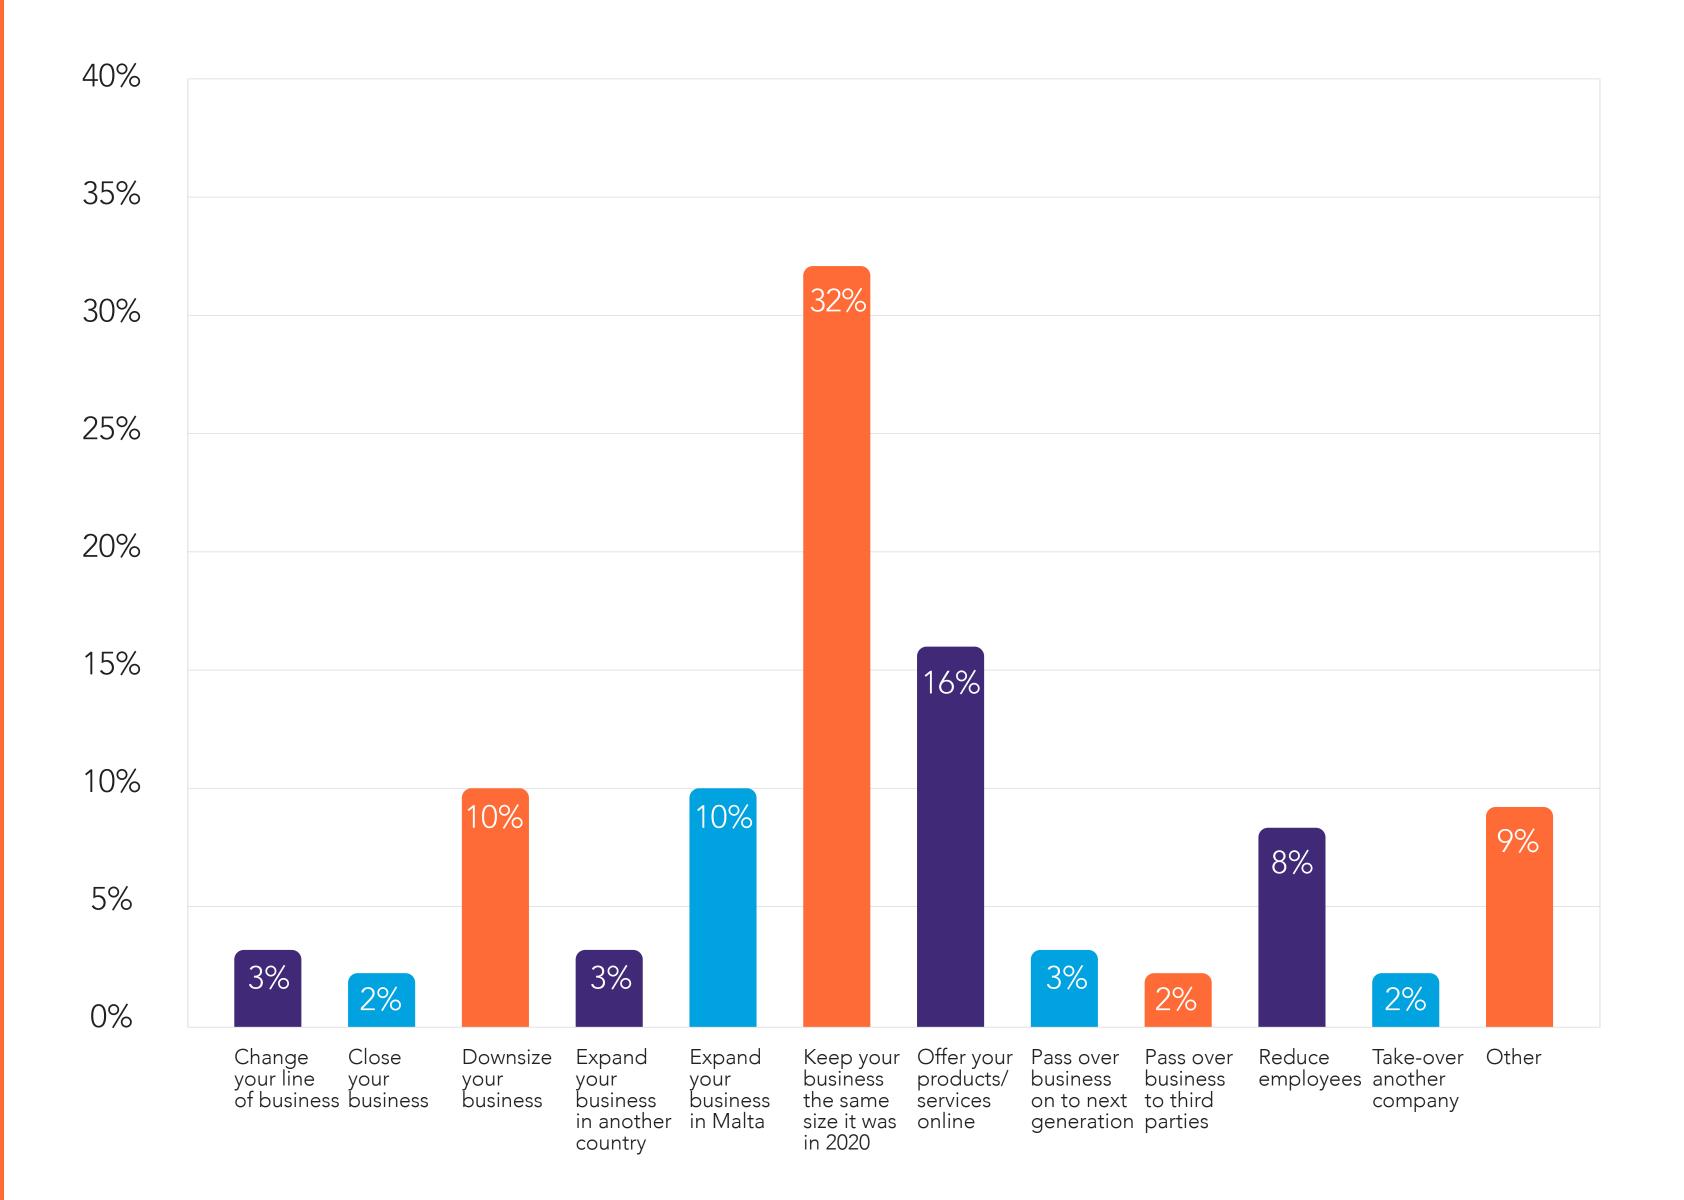

### What are your plans for your business for 2021?

What do
you expect
the major
challenges you
will face as a
business during
2021 to be?