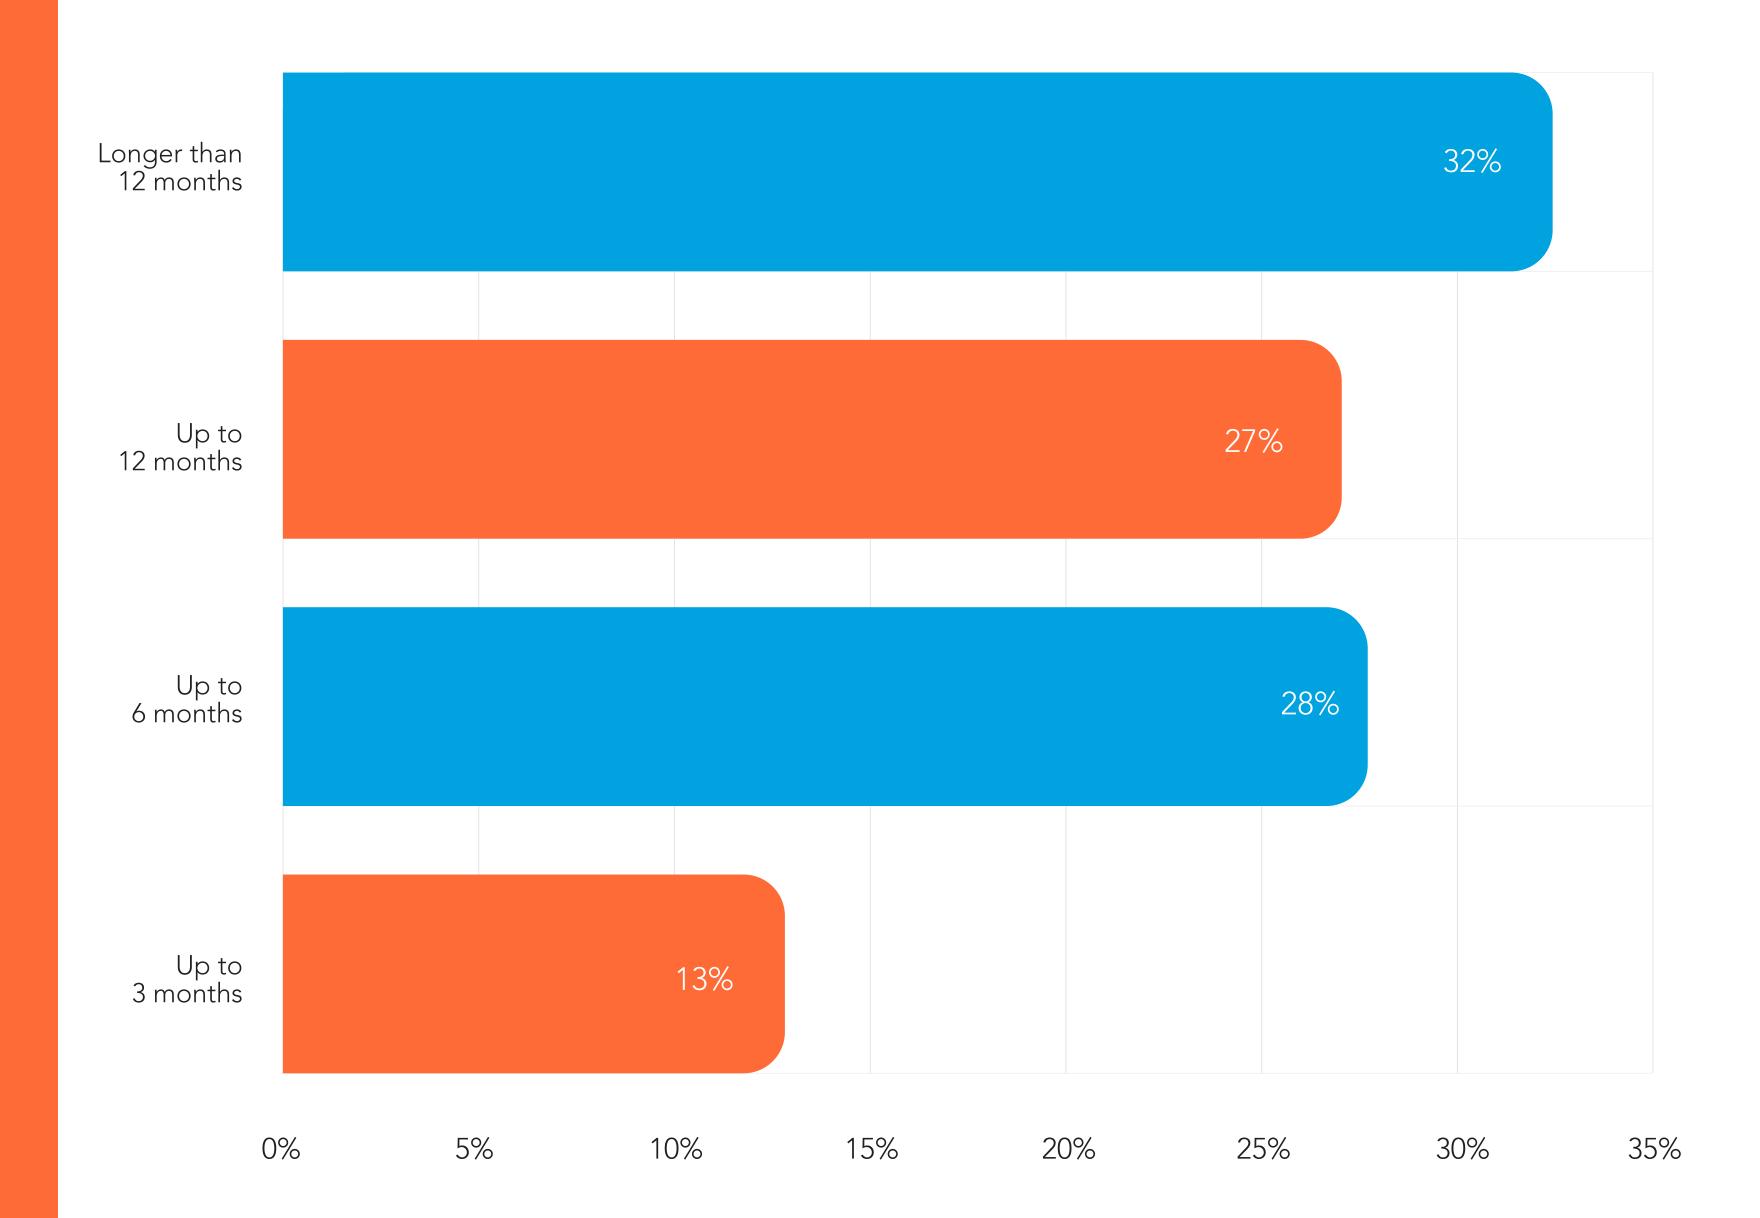

How long do you think your business can survive in the current situation?

(considering the current Government schemes)

How much longer do you expect your business will be needing the support of the Wage Supplement?