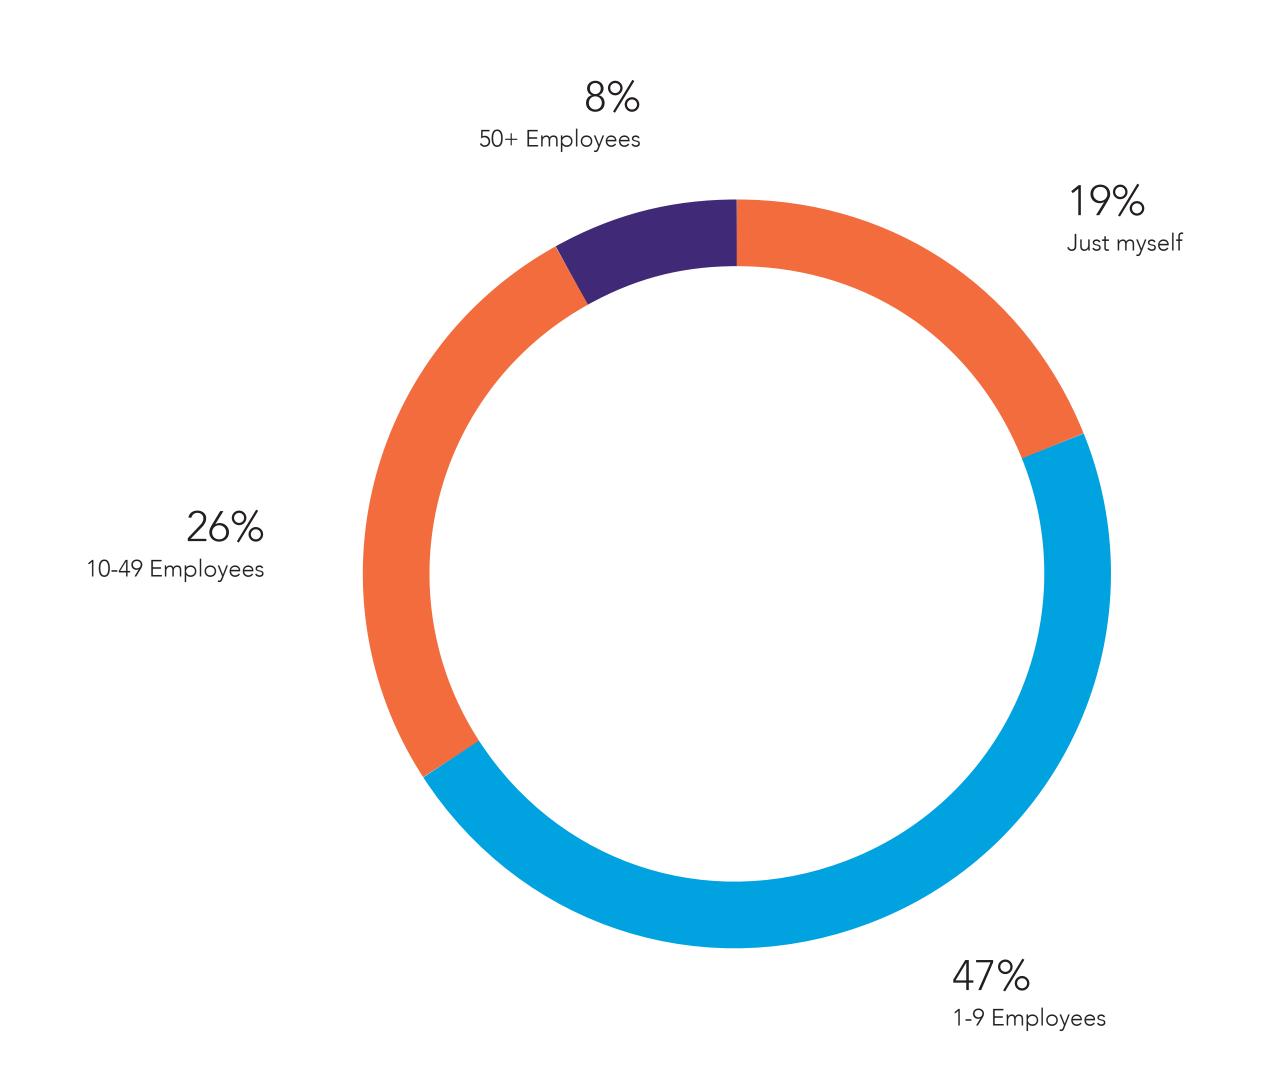

#### Employee Count

Throughout 2020, were you ordered to close your business due to the Covid-19 pandemic?

What are your business' biggest concerns at the moment in terms of financial constraints?

Is your business currently benefitting from the Wage Supplement?