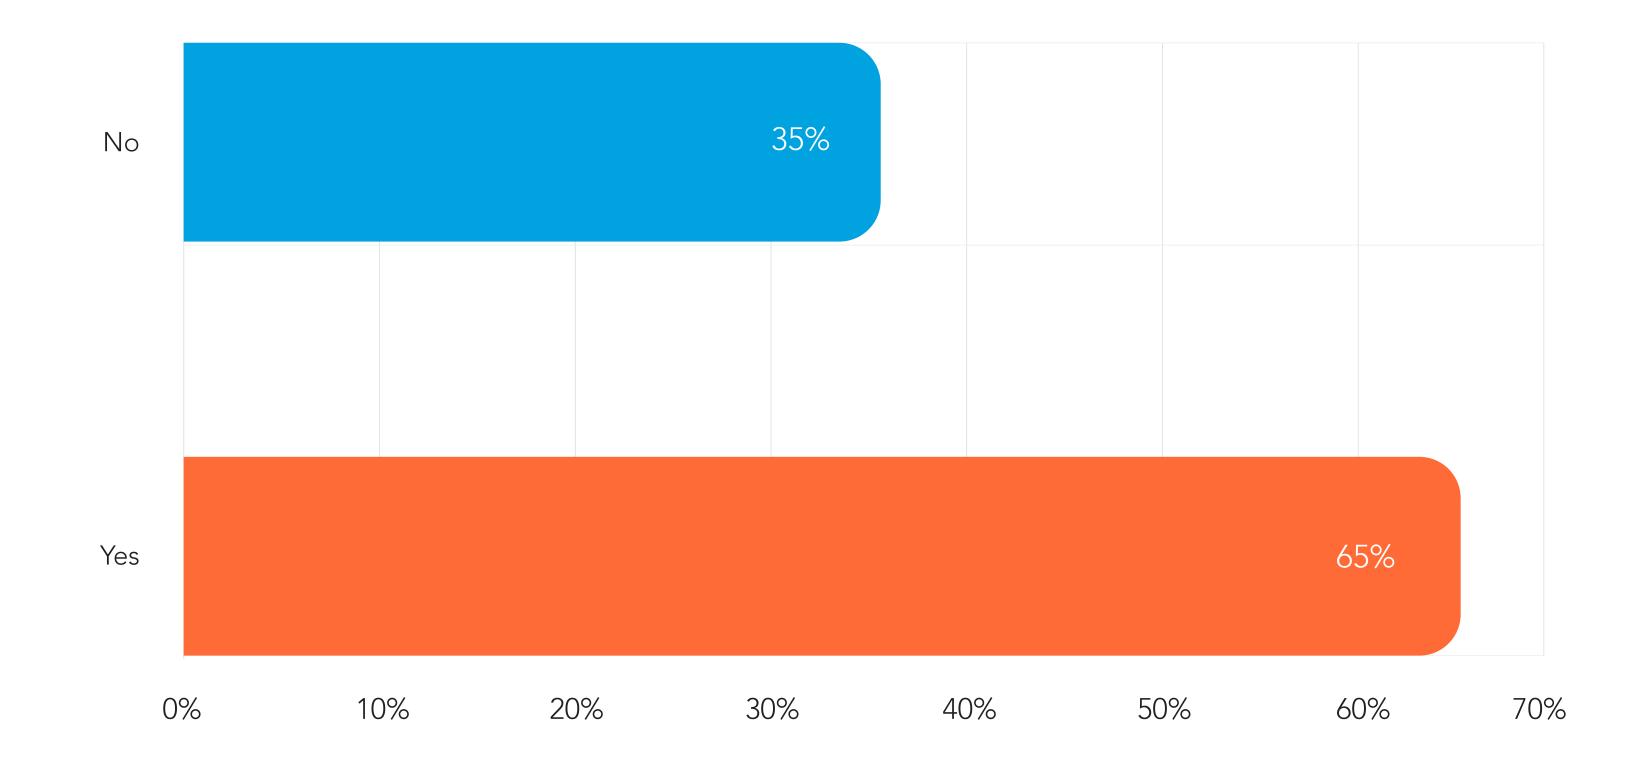

# Had you started sales/offers before 31st December?

(Apart from Black Friday related promotions)