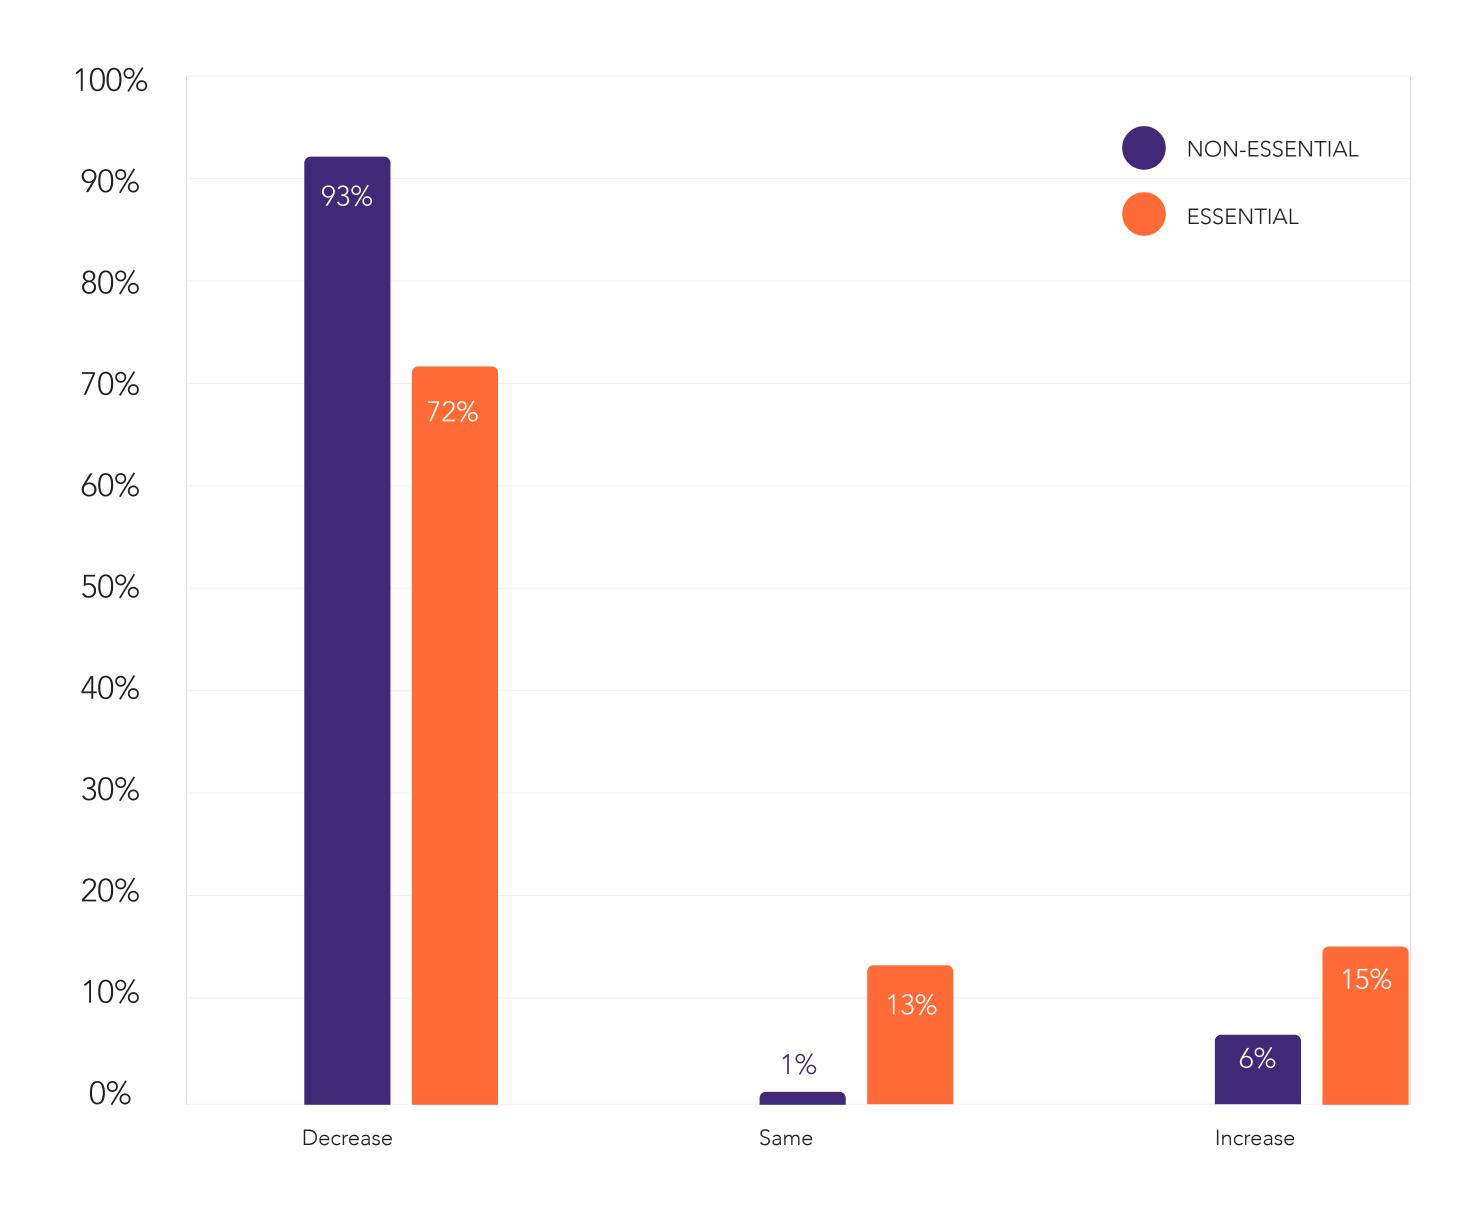

## Comparing 2019 to 2020 your total sales:

## Comparing 2019 to 2020 your total sales:

What are the main reasons that you feel led to the increase in sales in 2020?

What are the main reasons that you feel led to the decrease in sales in 2020?

What are the overall views on your business' sales (turnover) during the festivities?