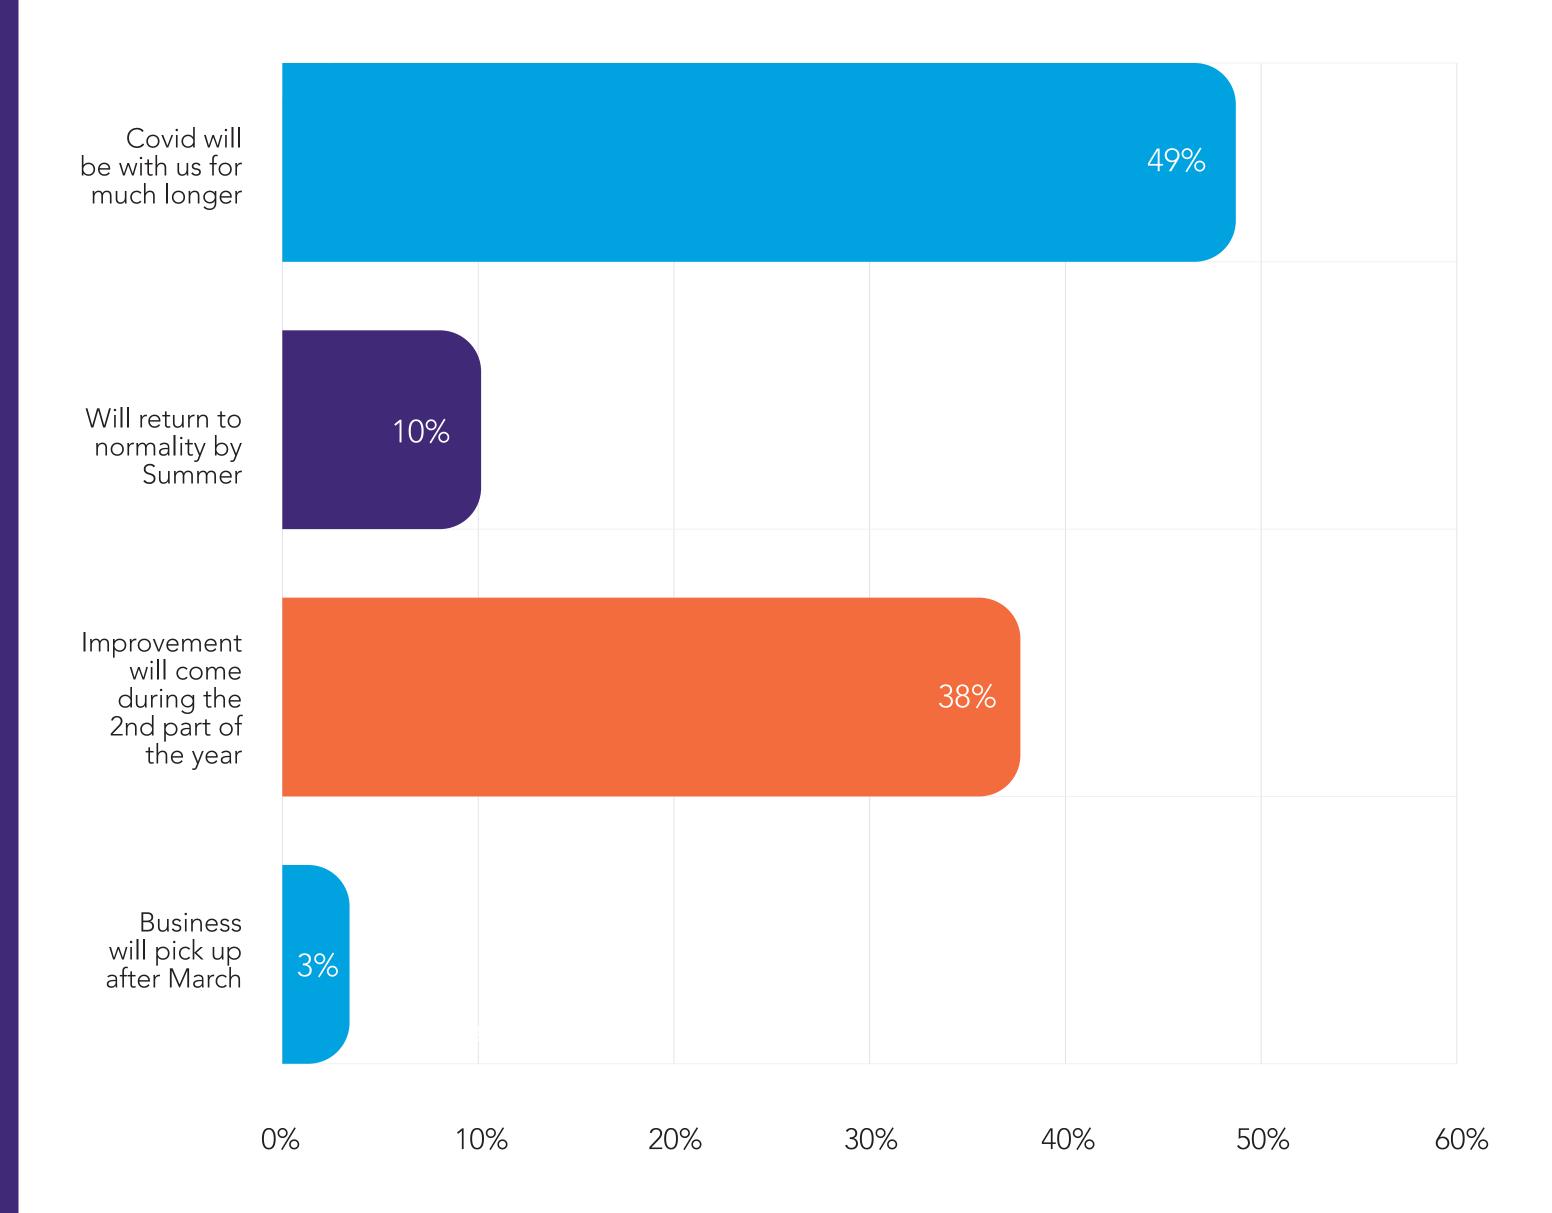

## Have you made use of the Bank Moratorium?

How long do you estimate you will be needing the bank moratorium to be extended?

How does the vaccine affect your confidence in 2021?

What statements would you agree with?