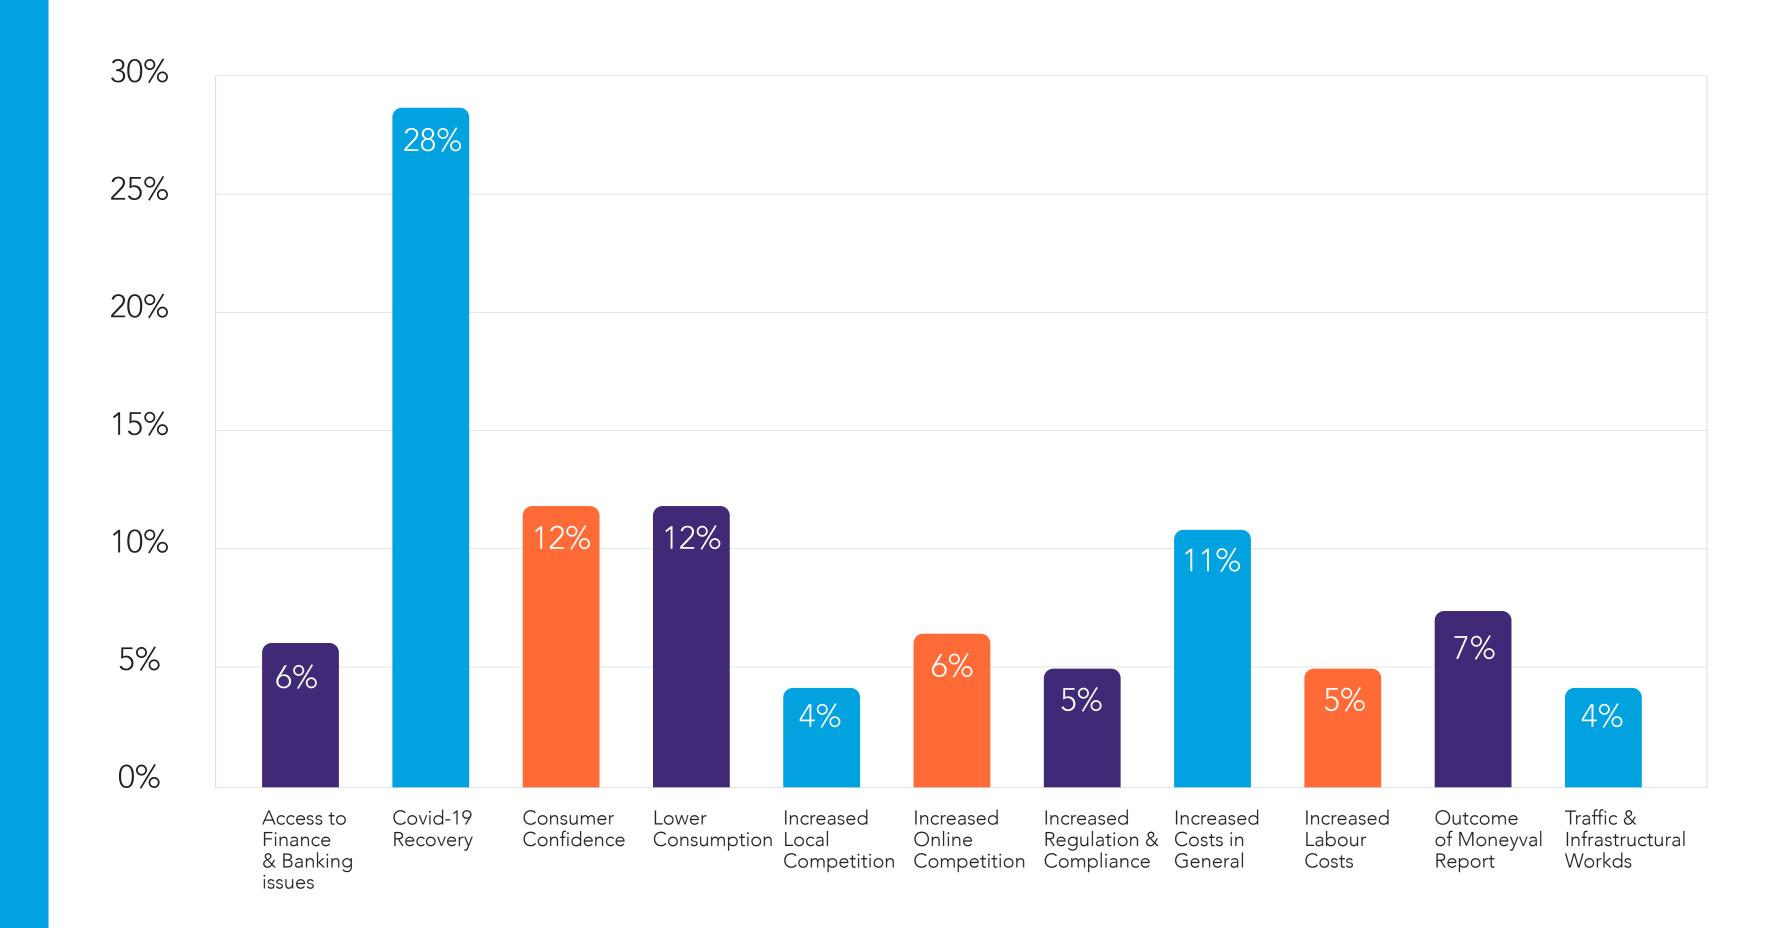

### What are your plans for your business for 2021?

What do
you expect
the major
challenges you
will face as a
business during
2021 to be?