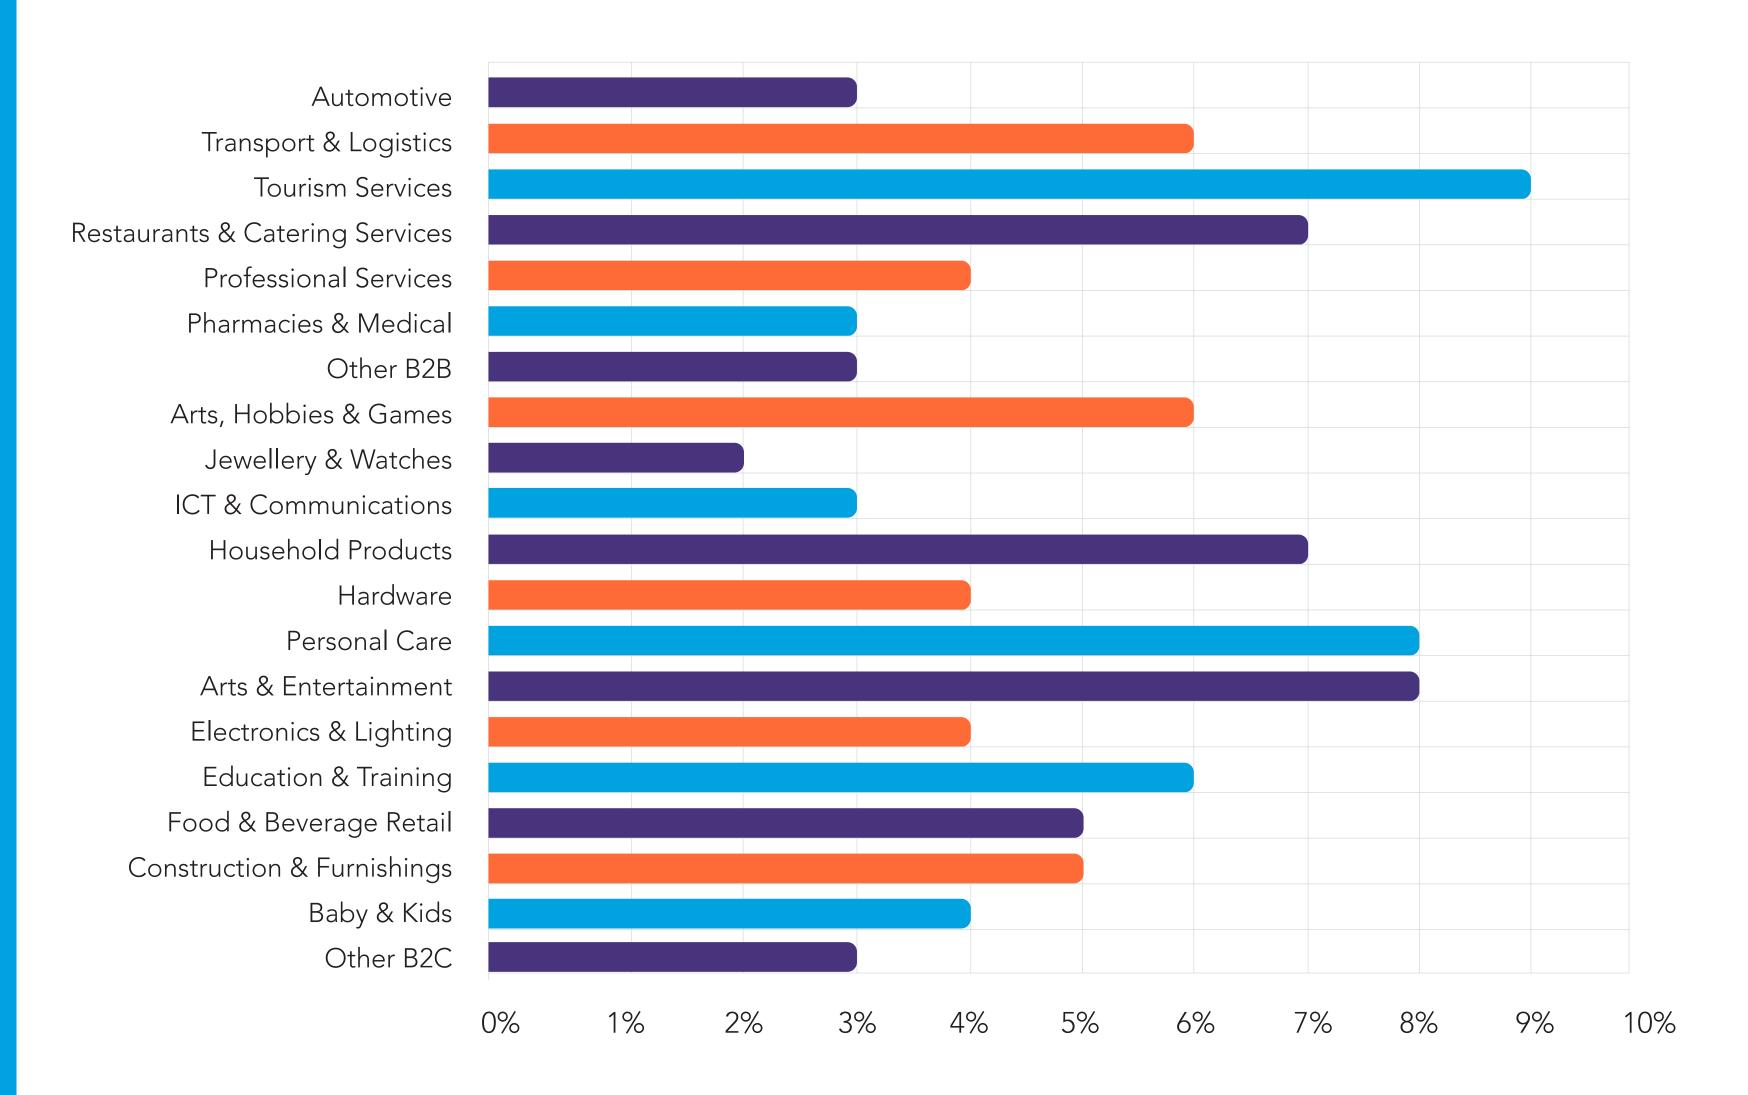

STATE OF BUSINESS SURVEY \_\_\_\_

#### Activity of Enterprise



#### Business Sector



#### Localities where business is located



#### Employee Count



Throughout 2020, were you ordered to close your business due to the Covid-19 pandemic?



What are your business' biggest concerns at the moment in terms of financial constraints?



Is your business currently benefitting from the Wage Supplement?



How long do you think your business can survive in the current situation?

(considering the current Government schemes)



How much longer do you expect your business will be needing the support of the Wage Supplement?



## Have you made use of the Bank Moratorium?



How long do you estimate you will be needing the bank moratorium to be extended?



How does the vaccine affect your confidence in 2021?

What statements would you agree with?



## Comparing 2019 to 2020 your