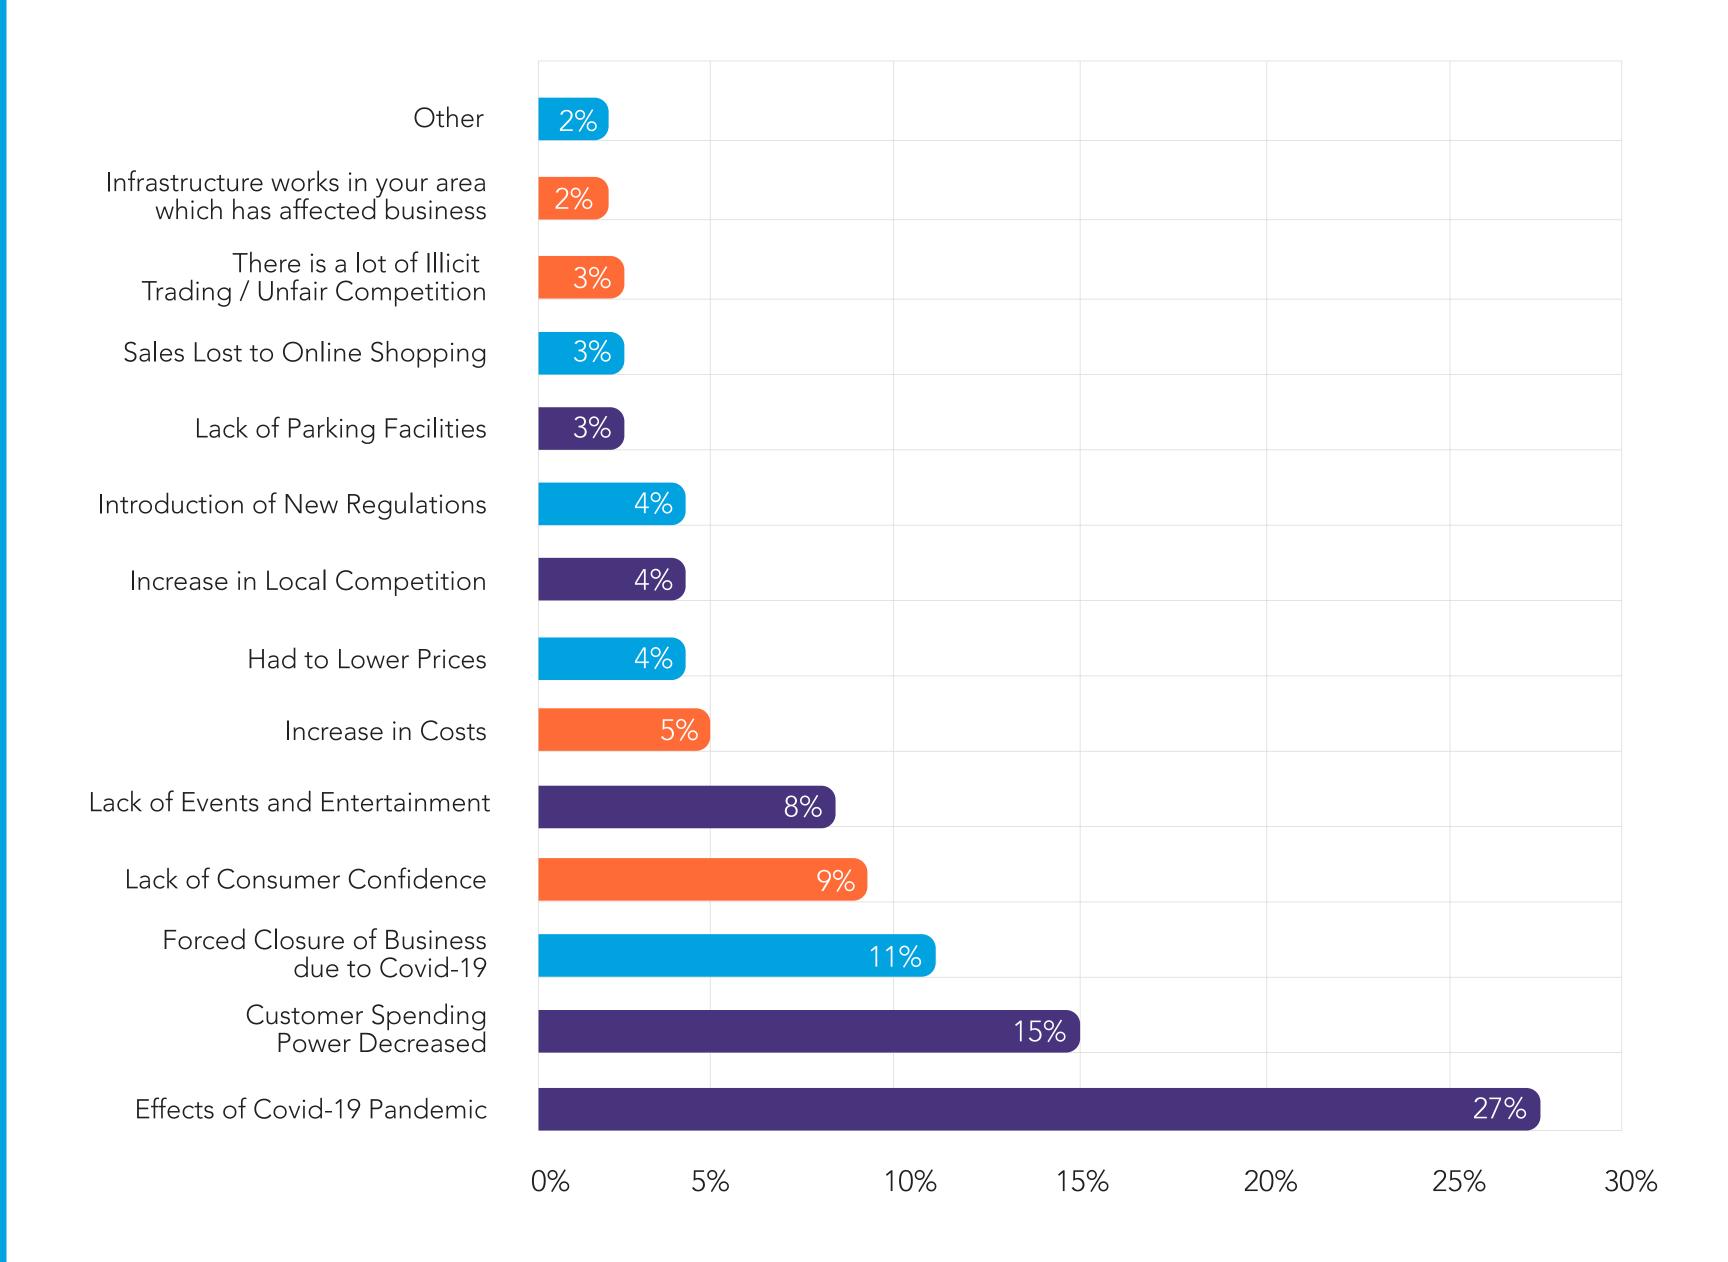

### What are your plans for your business for 2021?

What do
you expect
the major
challenges you
will face as a
business during
2021 to be?