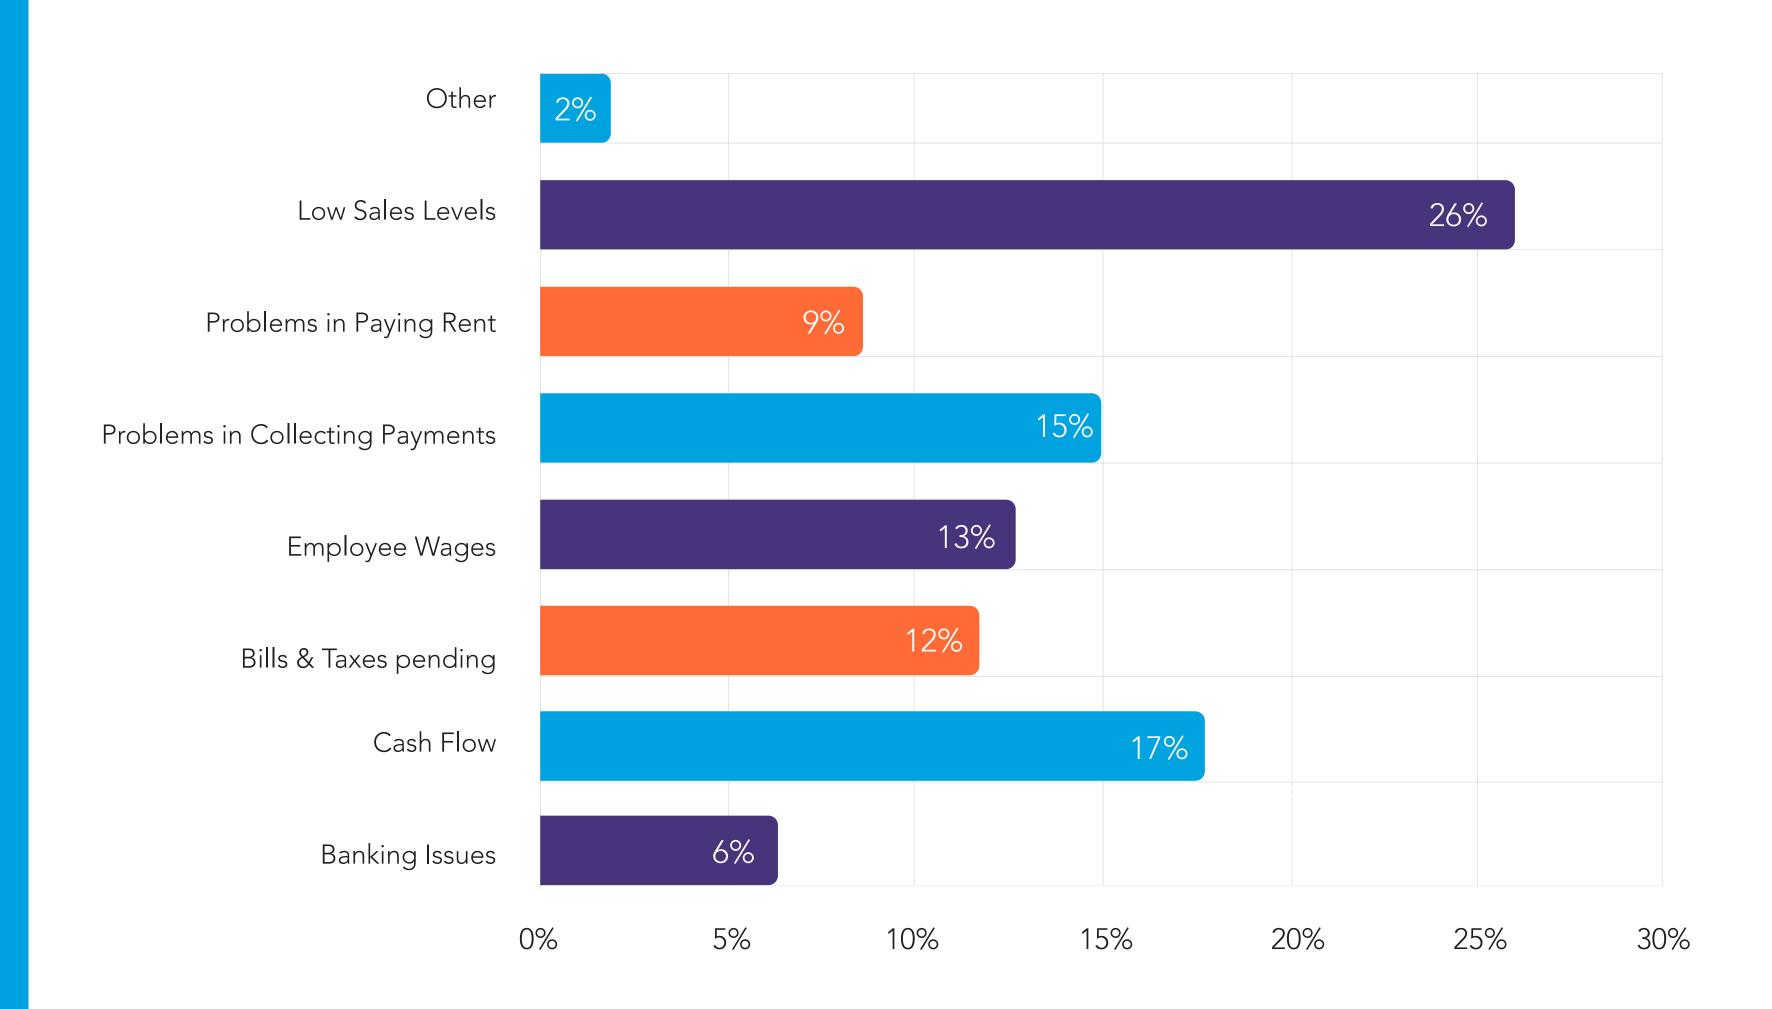

#### Employee Count

Throughout 2020, were you ordered to close your business due to the Covid-19 pandemic?

What are your business' biggest concerns at the moment in terms of financial constraints?

Is your business currently benefitting from the Wage Supplement?