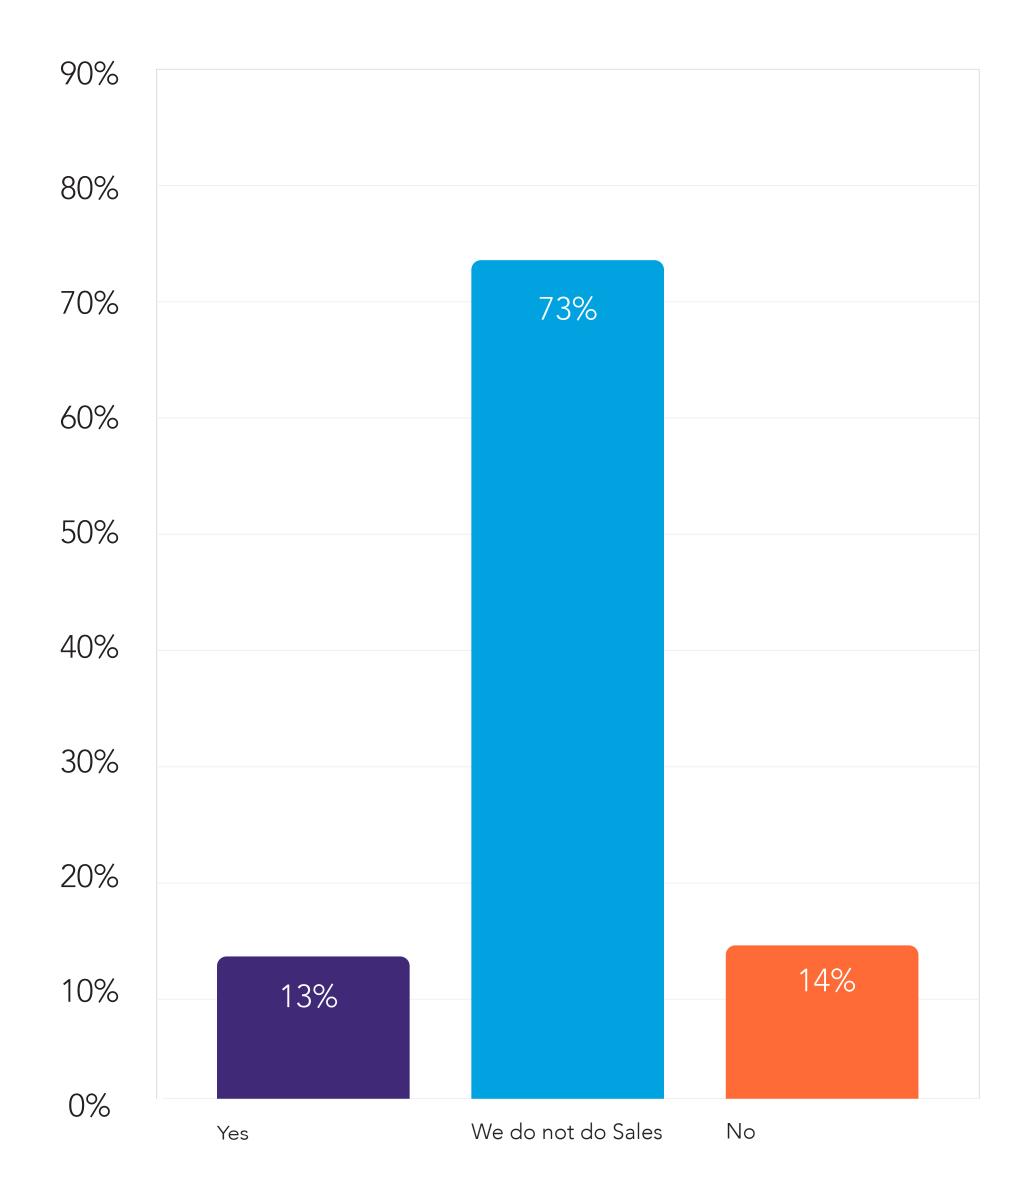

# Had you started sales/offers before 31st December?

(Apart from Black Friday related promotions)