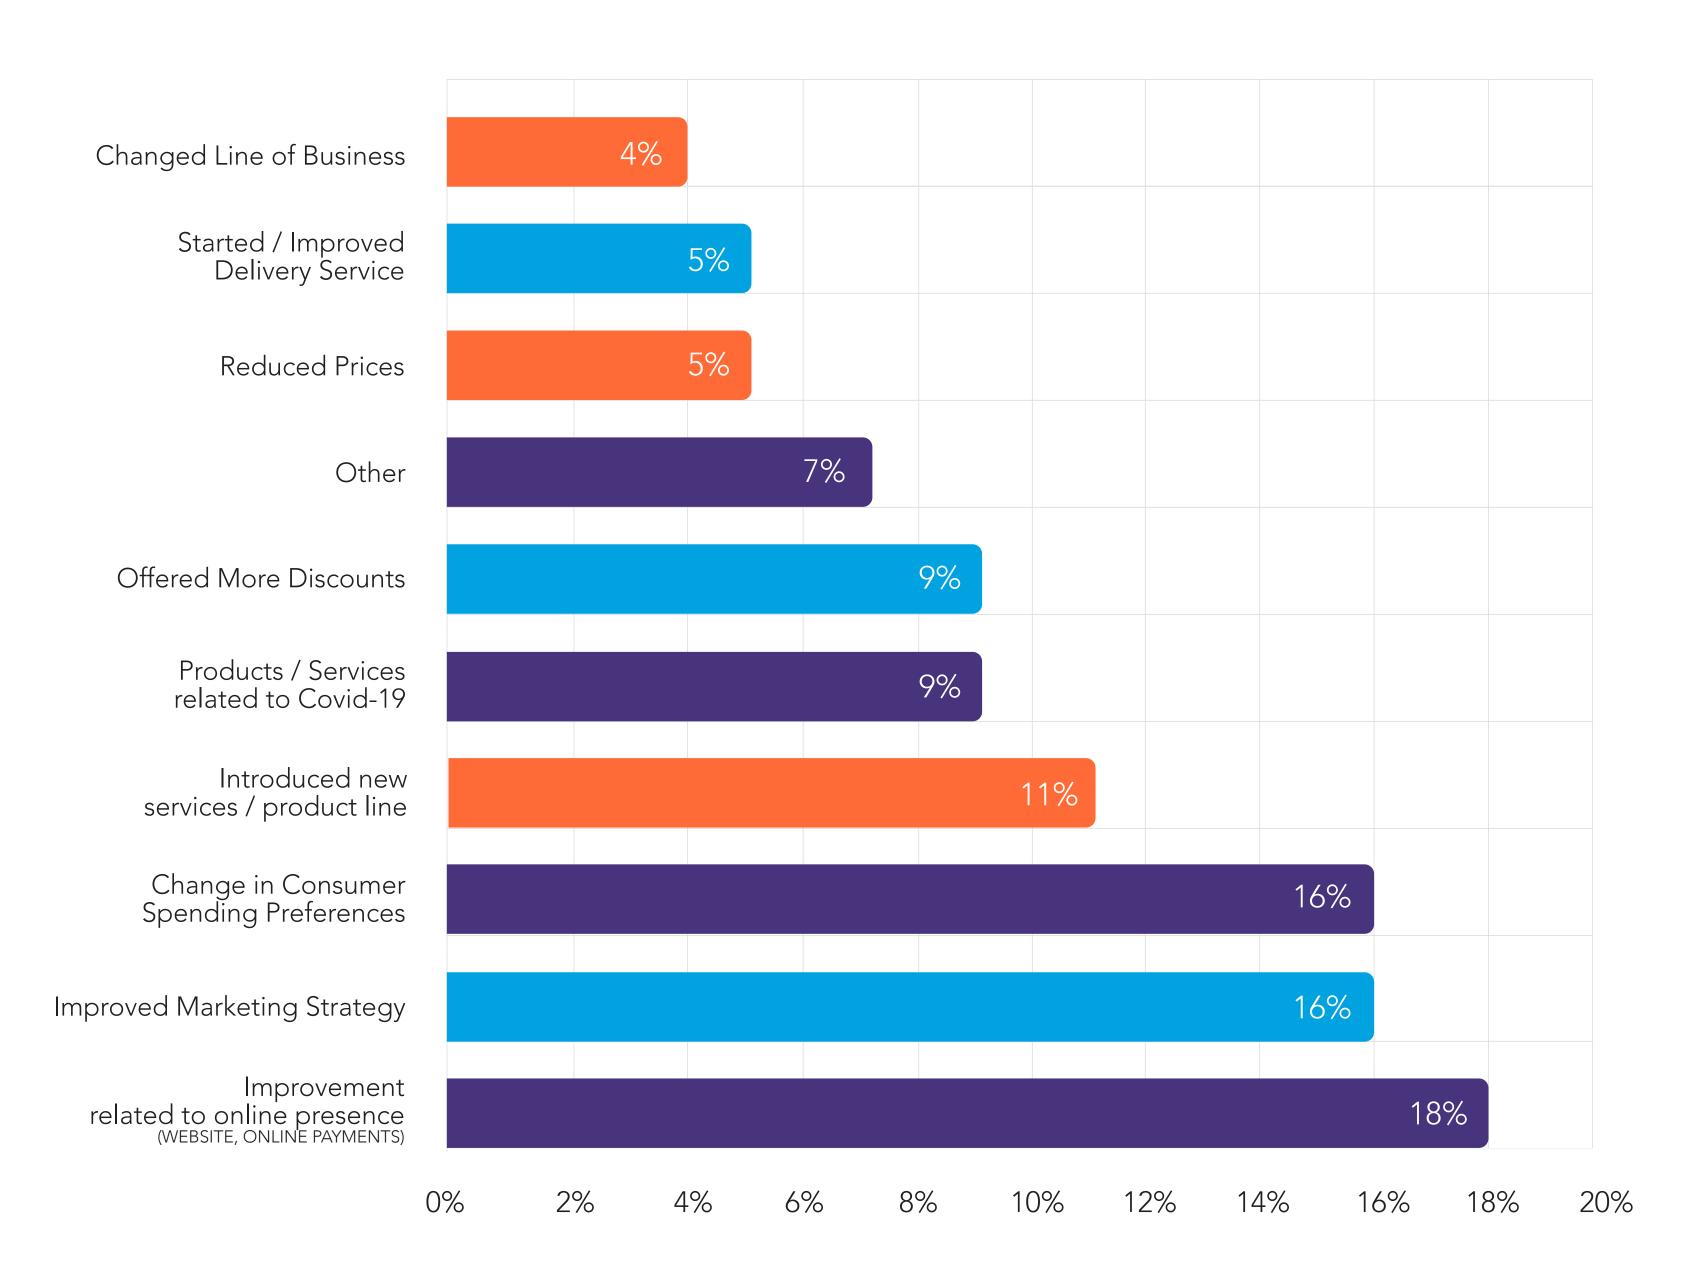

## Comparing 2019 to 2020 your total sales:

What are the main reasons that you feel led to the increase in sales in 2020?

What are the main reasons that you feel led to the decrease in sales in 2020?

What are the overall views on your business' sales (turnover) during the festivities?