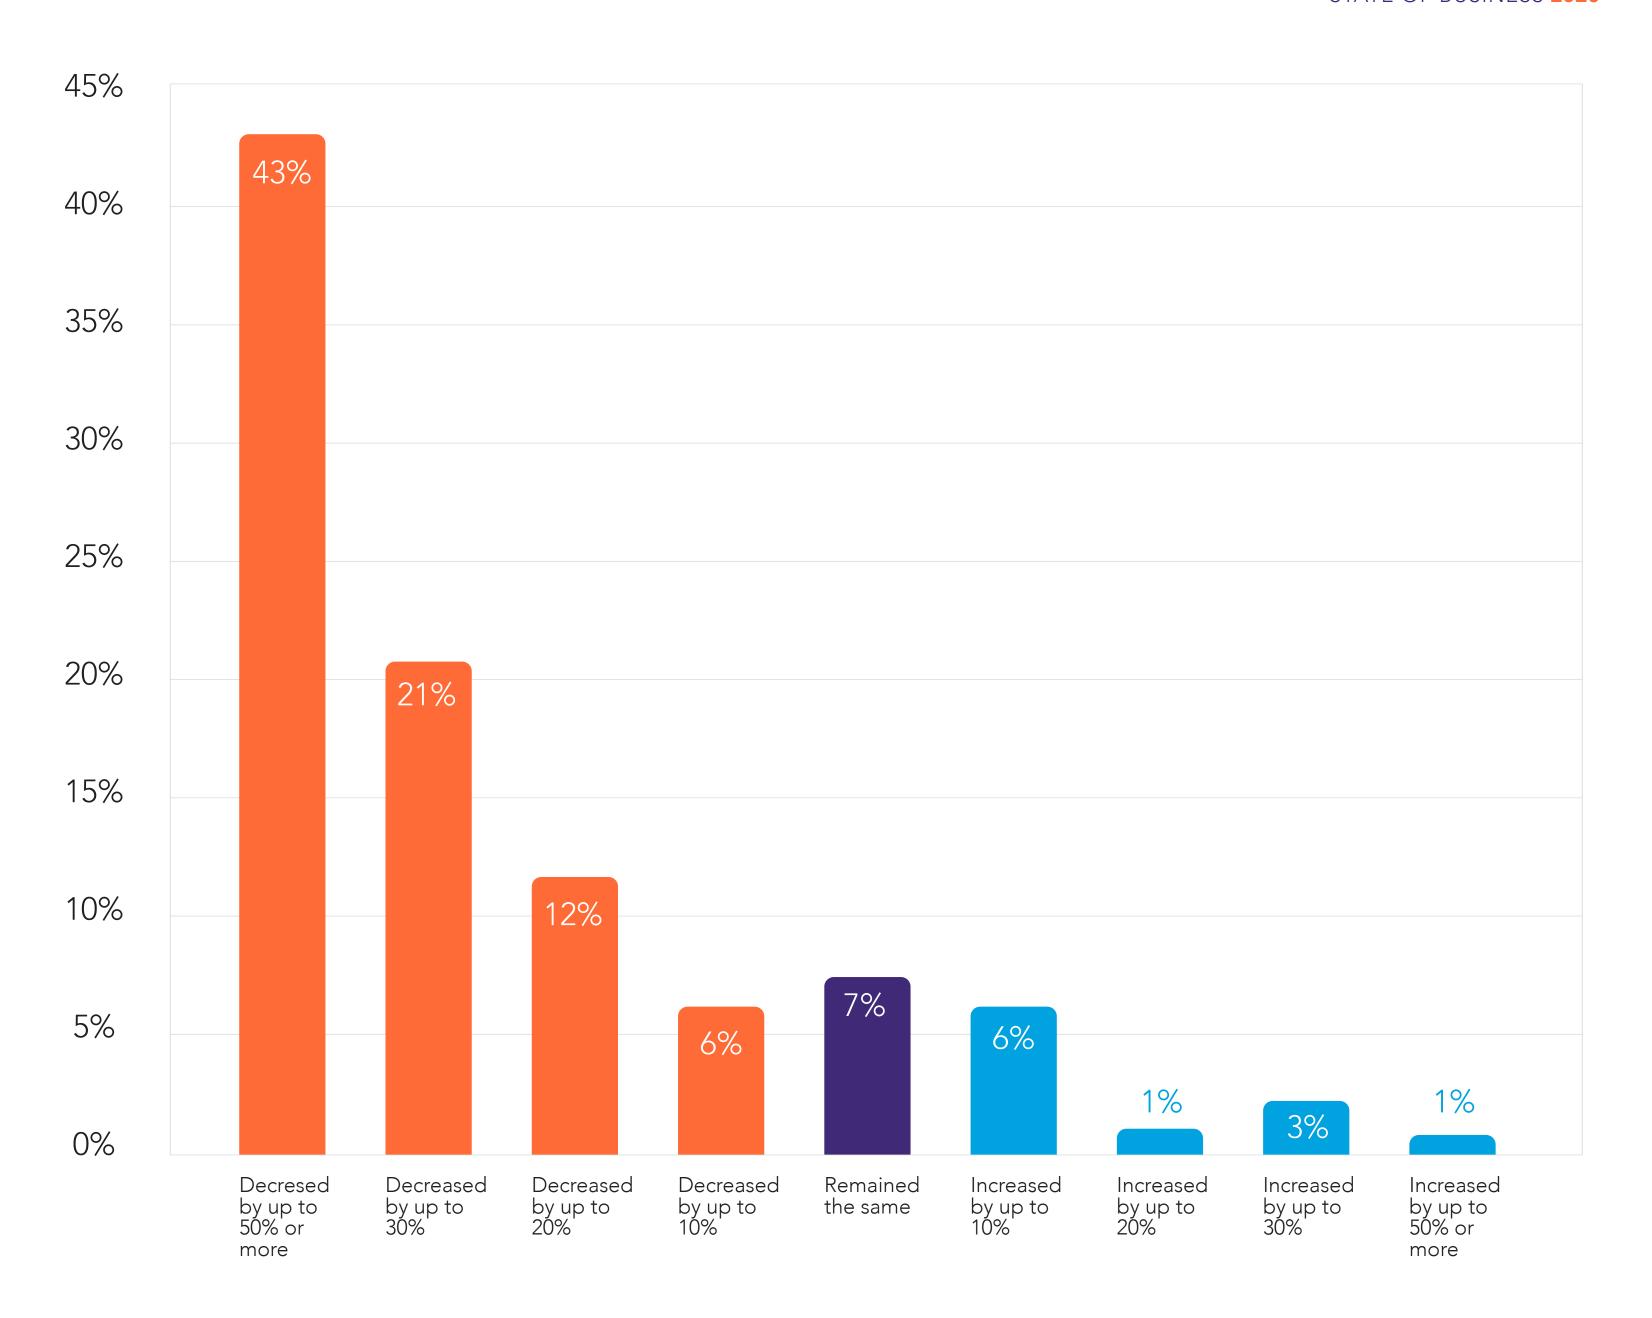

## Comparing 2019 to 2020 your total sales:

## Comparing 2019 to 2020 your total sales:

What are the main reasons that you feel led to the increase in sales in 2020?

What are the main reasons that you feel led to the decrease in sales in 2020?

What are the overall views on your business' sales (turnover) during the festivities?