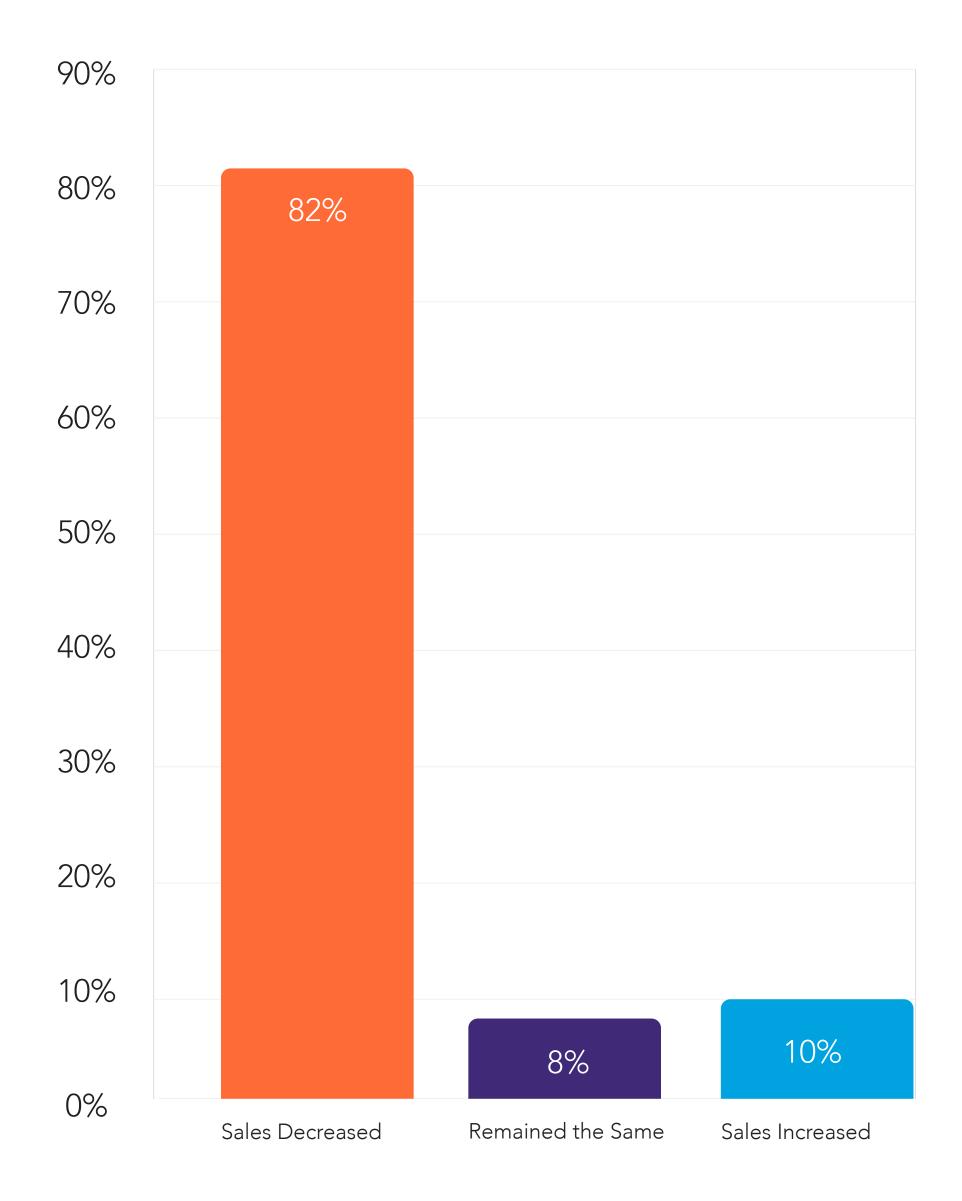

## Comparing 2019 to 2020 your total sales:

## Comparing 2019 to 2020 your total sales:

What are the main reasons that you feel led to the increase in sales in 2020?

What are the main reasons that you feel led to the decrease in sales in 2020?

What are the overall views on your business' sales (turnover) during the festivities?