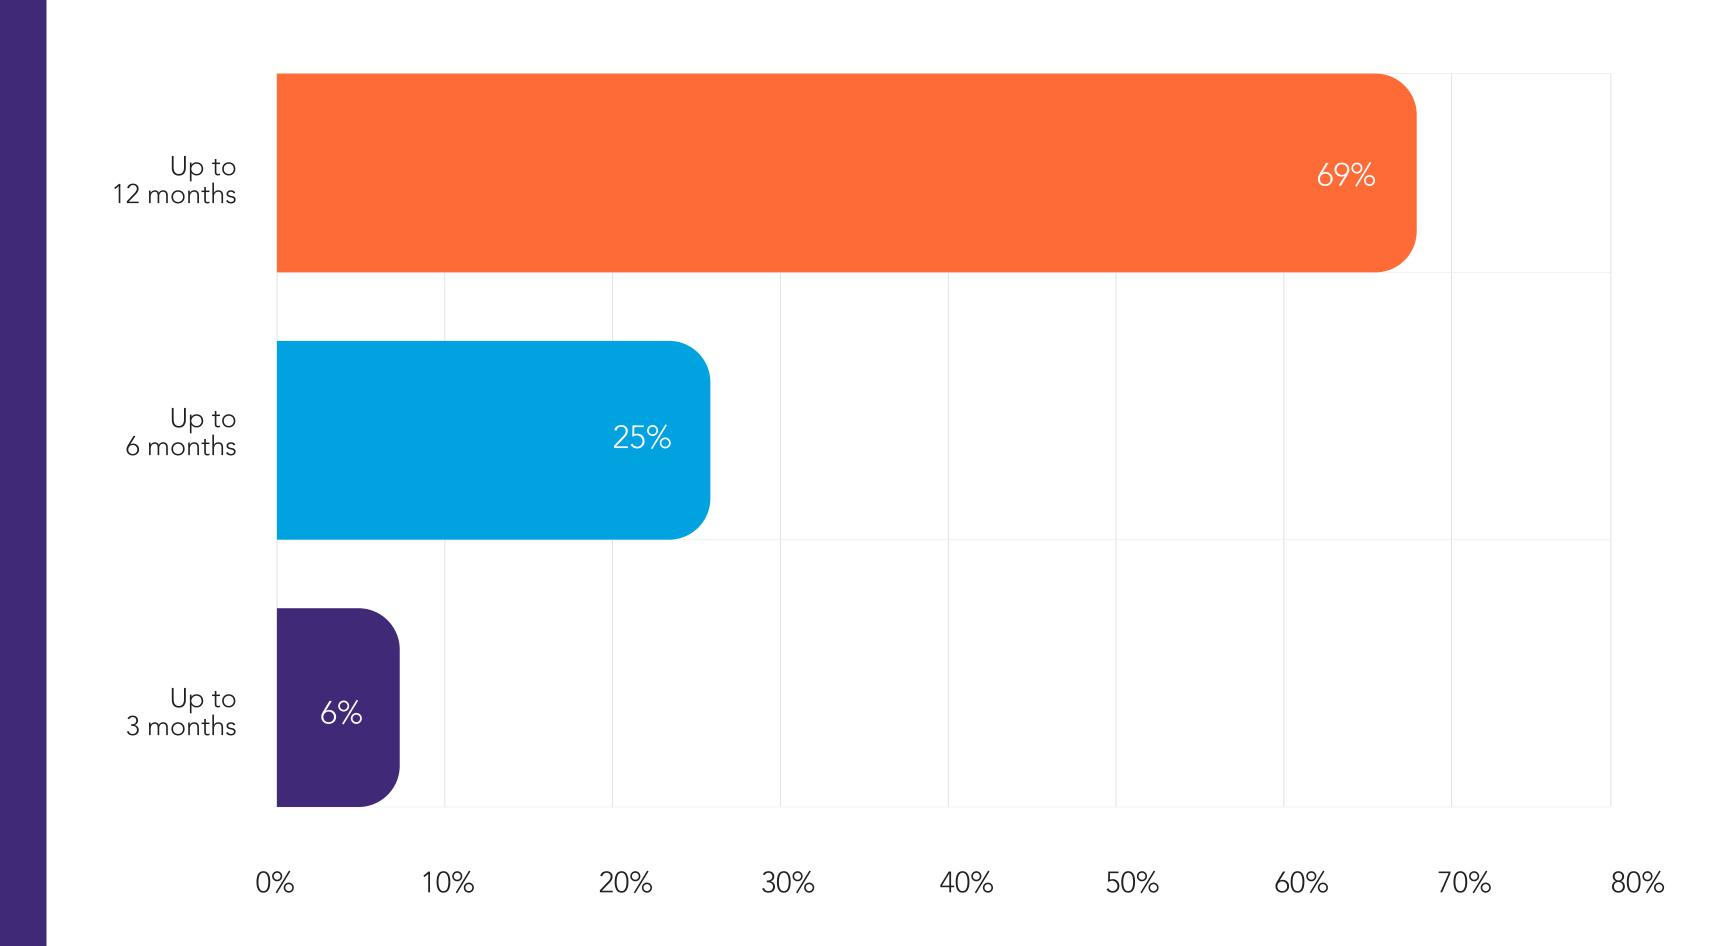

How long do you think your business can survive in the current situation?

(considering the current Government schemes)

How much longer do you expect your business will be needing the support of the Wage Supplement?