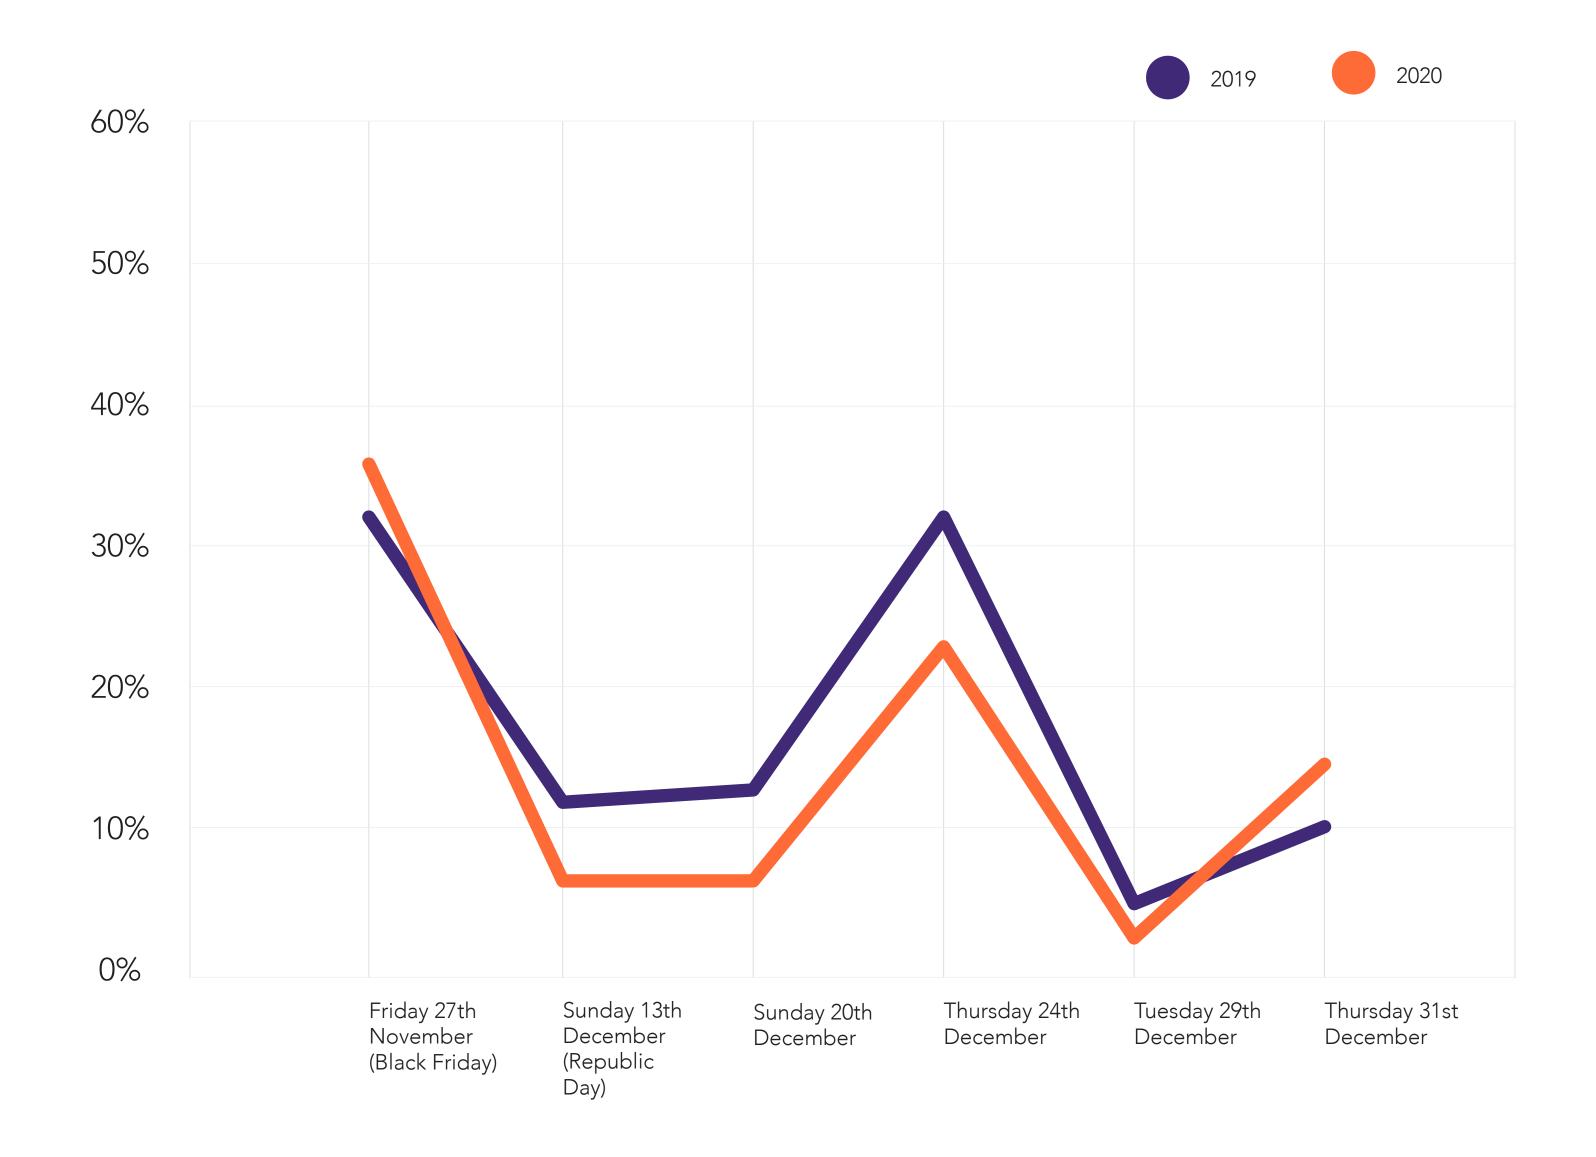

(Christmas period)

How did your business fare when compared to the same festive season in the previous years?

Which do you think was the best day/week for sales (turnover) during the festive season?