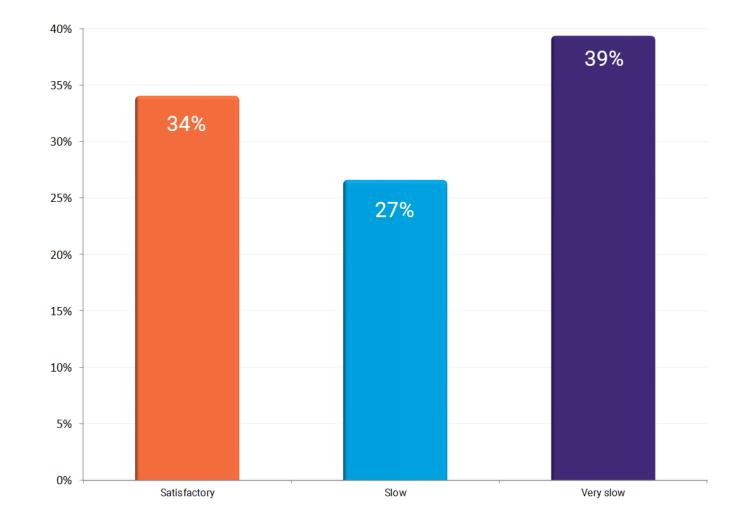

# How do you rate the days of business following the reopening?

Have you made use of the tax deferral scheme at any point since the start of Covid?

Have you started tax deferral repayments or when do you envisage being able to start repayments?