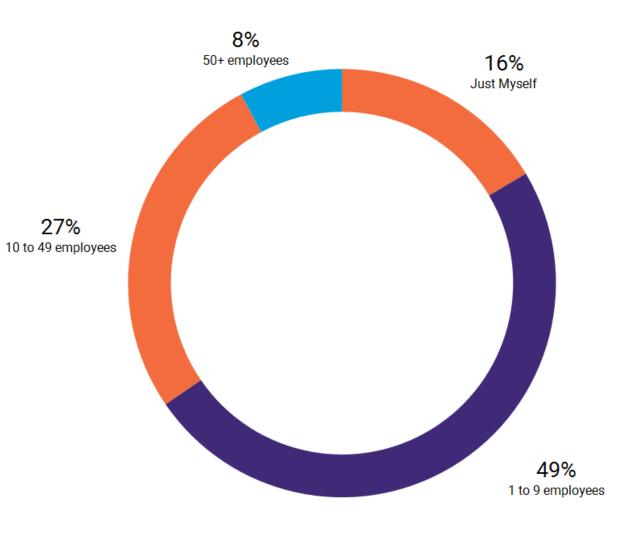

## Number of employees

Throughout March-April 2021, were you ordered by law to close your business due to the Covid-19 pandemic?

How would you describe your experience in being closed during 2021?