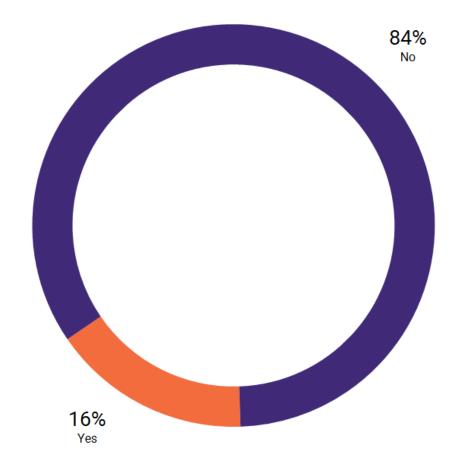

Have you made use of the moratoria on bank loans at any point since the start of Covid ?