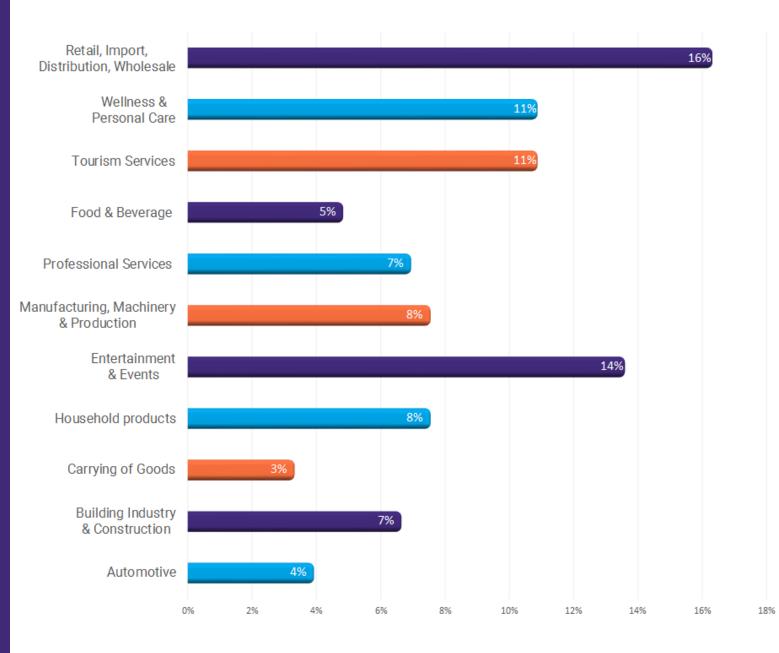

SURVEY ON THE CONTINUED EFFECTS OF THE COVID-19 PANDEMIC ON BUSINESS IN MALTA

#### Conducted by Malta Chamber Of SMEs



10<sup>th</sup> to 18<sup>th</sup> May 2021

#### Line of Business



## Number of employees



Throughout March-April 2021, were you ordered by law to close your business due to the Covid-19 pandemic?



How would you describe your experience in being closed during 2021?



# How do you rate the days of business following the reopening?



Have you made use of the tax deferral scheme at any point since the start of Covid?



Have you started tax deferral repayments or when do you envisage being able to start repayments?



Have you made use of the moratoria on bank loans at any point since the start of Covid ?



## Are you still currently making use of the moratoria on bank loans?



Which of the below would best describe your experience in procuring bank Moratoria?



What are your business' biggest concerns at the moment in terms of financial constrain