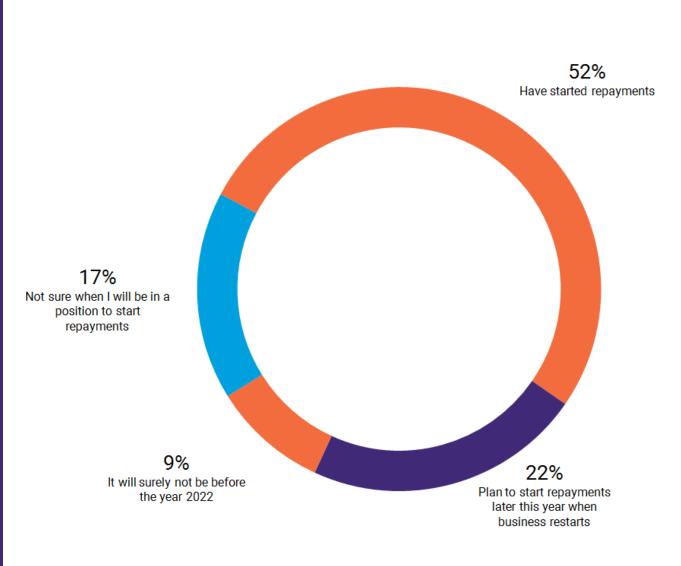

# How do you rate the days of business following the reopening?

Have you made use of the tax deferral scheme at any point since the start of Covid?

Have you started tax deferral repayments or when do you envisage being able to start repayments?