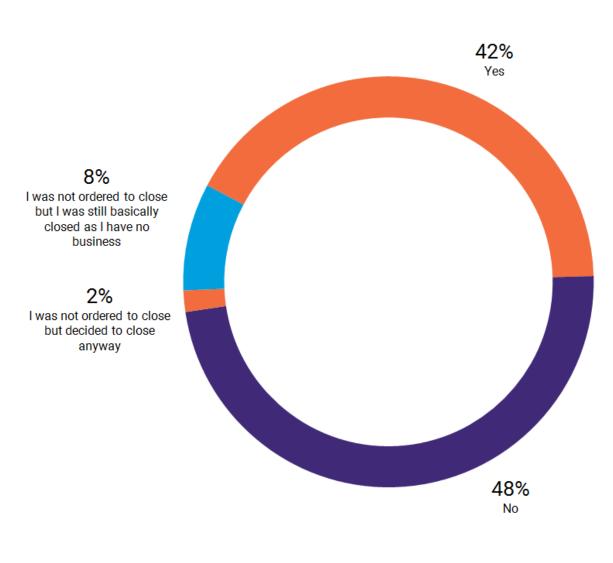

## Number of employees

Throughout March-April 2021, were you ordered by law to close your business due to the Covid-19 pandemic?

How would you describe your experience in being closed during 2021?