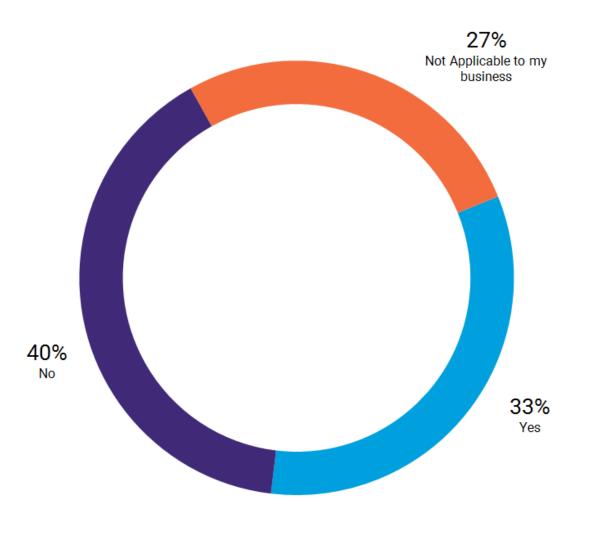

## Do you sell your products or services online?

Are you satisfied with the response through your online platform?

How do you think could Government help you as regards marketing and selling online ?

CONTINUED EFFECTS OF COVID-19 SURVEY - MAY 2021