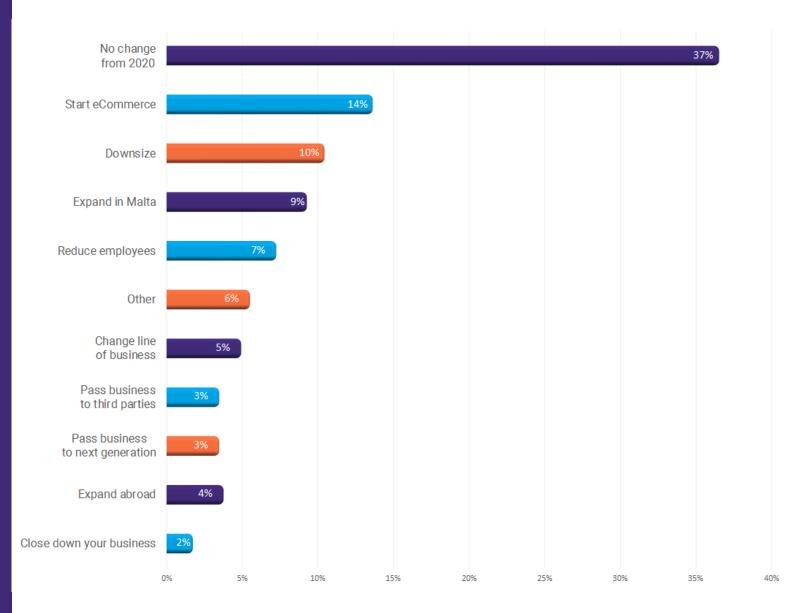

How does this compare in relation to the expectations you had for the start of 2021?

What are your plans for your business until the end of the year?

CONTINUED EFFECTS OF COVID-19 SURVEY - MAY 2021