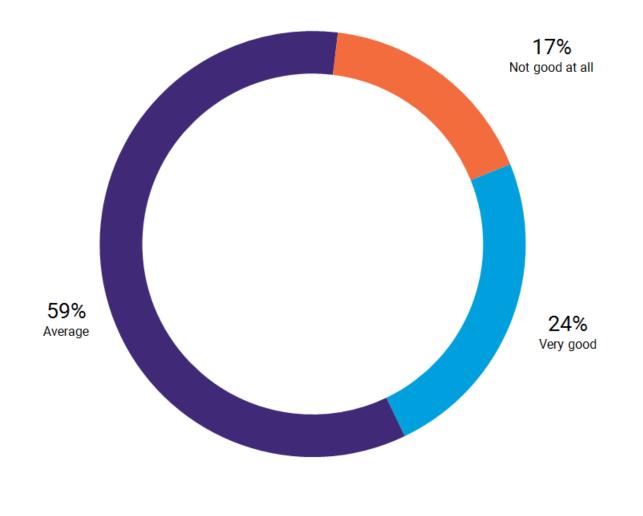

# How do you rate the days of business following the reopening?

Have you made use of the tax deferral scheme at any point since the start of Covid?

Have you started tax deferral repayments or when do you envisage being able to start repayments?