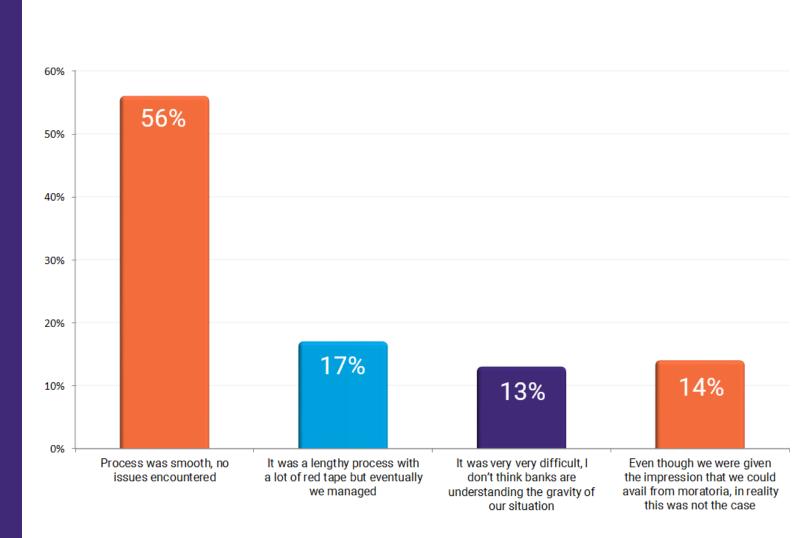

## Are you still currently making use of the moratoria on bank loans?

Which of the below would best describe your experience in procuring bank Moratoria?

What are your business' biggest concerns at the moment in terms of financial constraints?