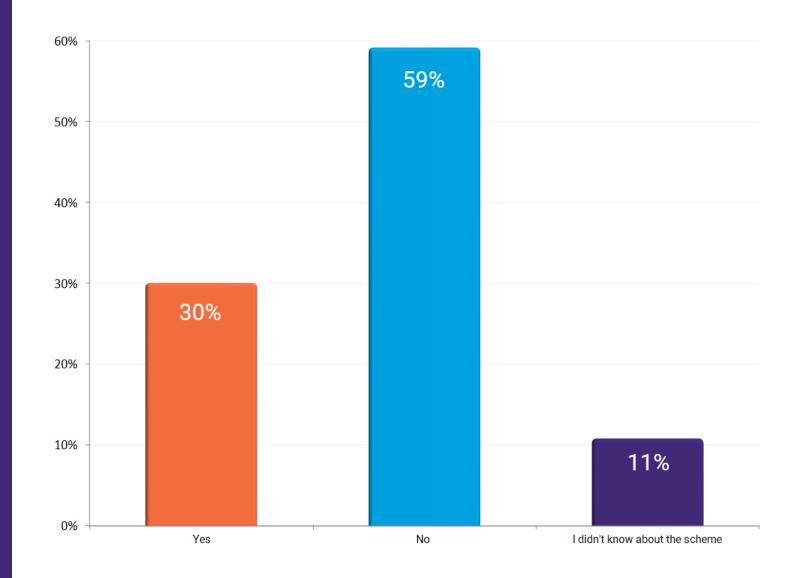

# How do you rate the days of business following the reopening?

Have you made use of the tax deferral scheme at any point since the start of Covid?

Have you started tax deferral repayments or when do you envisage being able to start repayments?