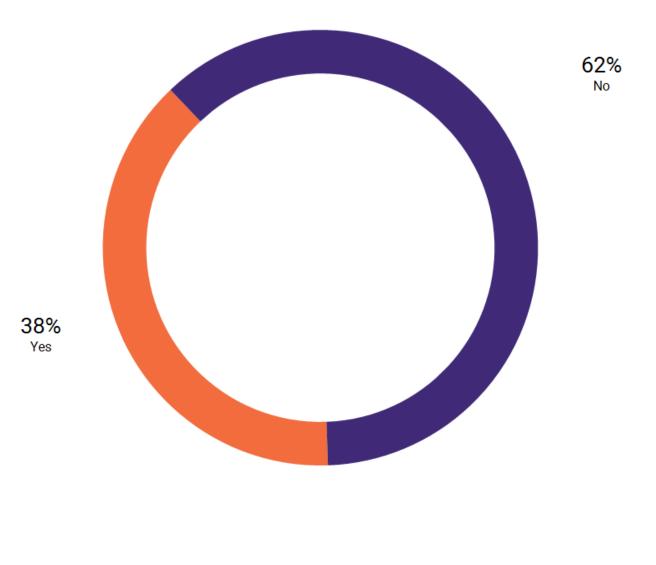

## Are you still currently making use of the moratoria on bank loans?

Which of the below would best describe your experience in procuring bank Moratoria?

What are your business' biggest concerns at the moment in terms of financial constraints?