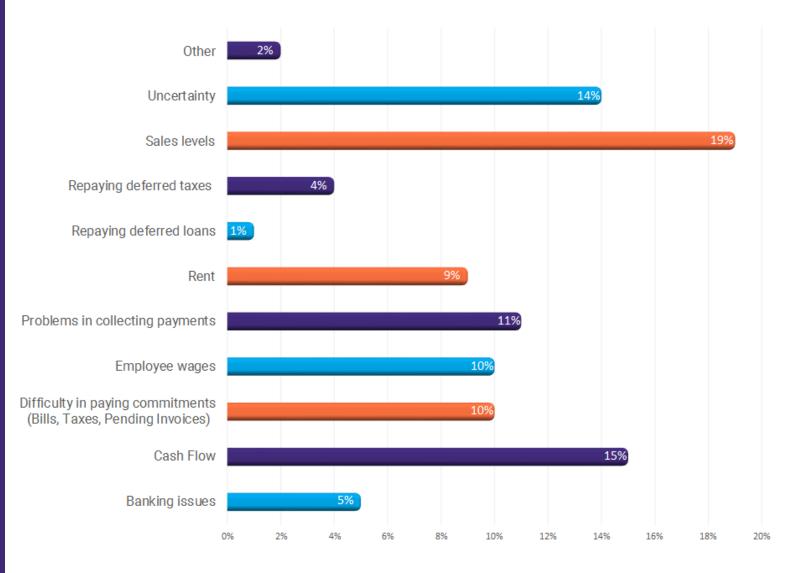

## Are you still currently making use of the moratoria on bank loans?

Which of the below would best describe your experience in procuring bank Moratoria?

What are your business' biggest concerns at the moment in terms of financial constraints?