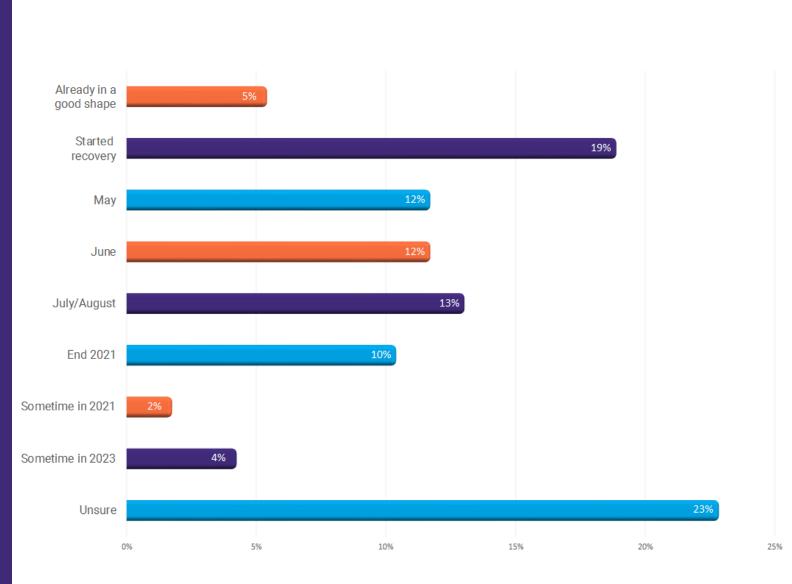

How long do you think your business can survive in the current situation?

When do you see your business recuperating?

CONTINUED EFFECTS OF COVID-19 SURVEY - MAY 2021

What are the overall views on your business' sales (turnover) during the first 4 months of 2021?