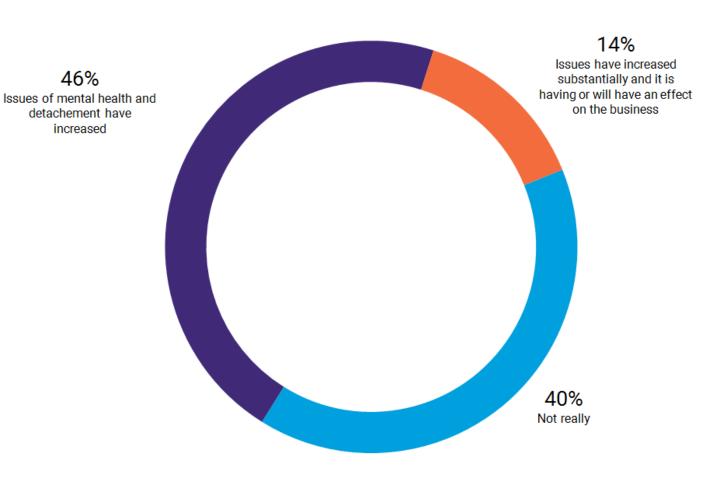

How would you assess the level of team spirit, staff motivation and productivity at the moment

Do you think issues of mental health and detachment amongst employees have increased compared to pre-Covid times?