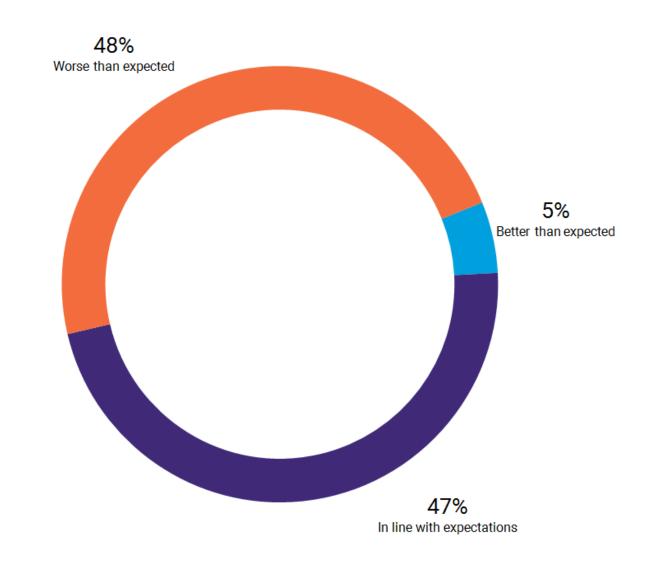

How does this compare in relation to the expectations you had for the start of 2021?

What are your plans for your business until the end of the year?

CONTINUED EFFECTS OF COVID-19 SURVEY - MAY 2021