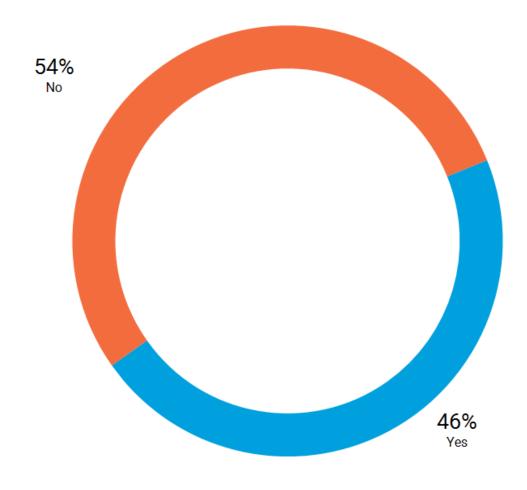

## Do you sell your products or services online?

Are you satisfied with the response through your online platform?

How do you think could Government help you as regards marketing and selling online ?

CONTINUED EFFECTS OF COVID-19 SURVEY - MAY 2021