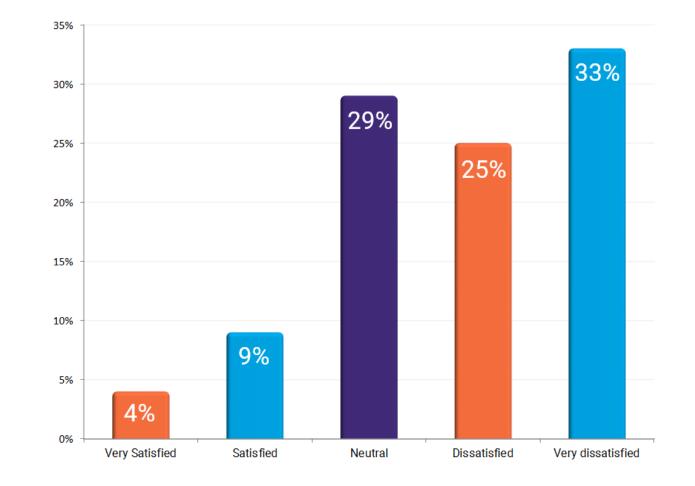

# How do you rate the days of business following the reopening?

Have you made use of the tax deferral scheme at any point since the start of Covid?

Have you started tax deferral repayments or when do you envisage being able to start repayments?