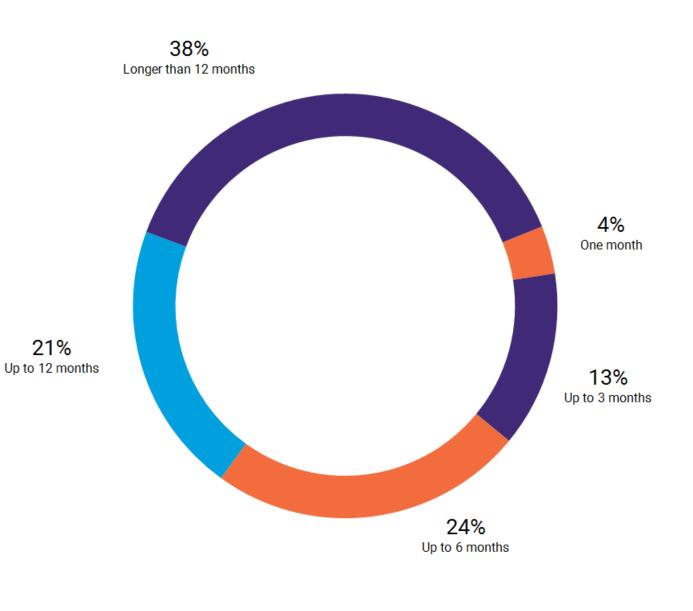

How long do you think your business can survive in the current situation?

When do you see your business recuperating?

CONTINUED EFFECTS OF COVID-19 SURVEY - MAY 2021

What are the overall views on your business' sales (turnover) during the first 4 months of 2021?