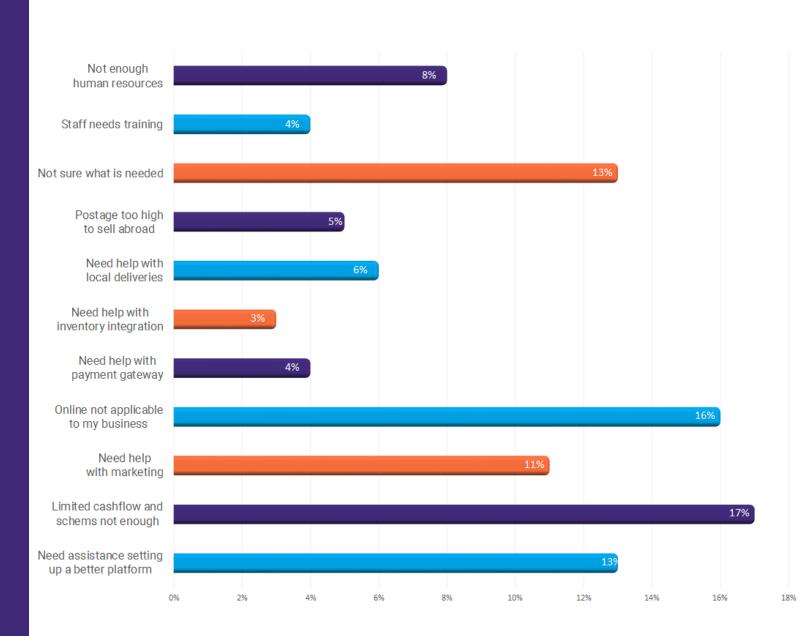

## Do you sell your products or services online?

Are you satisfied with the response through your online platform?

How do you think could Government help you as regards marketing and selling online ?

CONTINUED EFFECTS OF COVID-19 SURVEY - MAY 2021